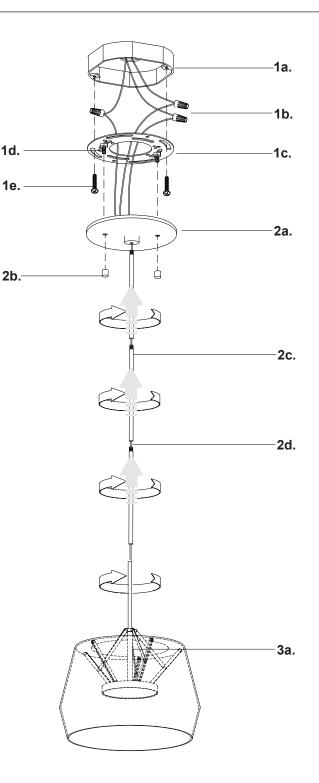

Technical Support: 1-877-452-6858

- Remove the fixture from its original packaging. Remove the mounting plate (1c) from within the canopy (2a) by removing the two decorative nuts (2b). Secure the mounting plate (1c) to the junction box (1a) with the screws (1e) provided in the hardware package.
- Before you mount the canopy to the mounting plate select the desired length you wish the pendant to hang. To shorten or lengthen the fixture just remove or add the rods (2c) by threading clockwise for adding and counter clockwise for removing. Thread the wires (2c) through the rods from the pendant (3a) up to the canopy (2a).
- 3. You are now ready to mount the canopy (2a) to the mounting plate (1c). First connect all wires correctly G ground to ground, N neutral wire (white to white), L live wire (black to black) with provided marettes (1b) from the hardware package. Align the threaded screws (1d) hanging downward from the mounting plate to the holes inside the canopy (2a). Push the canopy up towards the ceiling so the two screws clears through the hole in the canopy (2a). You can now screw on the decorative nuts (2b) onto the threaded studs (1d) to secure the canopy to the mounting plate (1c).