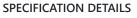

## DESCRIPTION

Single LED pendant fixture with cylindrical glass shade plus concentric cylindrical diffuse white inner shade. Minimal clear glass styling plus brush-Nickel finish makes Verona suitable for a host of interior applications. The inner shade removes all glare from the LED source and makes Verona ideal for lighting small dining tables – or use in multiples over larger countertops. Verona uses Kuzco SSL braided cable. Available in two sizes, please view series for more details.

\* For custom options, consult factory for details.

| Fixture Dimensions   | D5-1/8" x H19"                                             |
|----------------------|------------------------------------------------------------|
| Light Source         | LED                                                        |
| Wattage              | 15W                                                        |
| Total Lumens         | 1200lm                                                     |
| Delivered Lumens     | BN-850lm                                                   |
| Voltage              | 120V                                                       |
| Color Temperature    | 3000K                                                      |
| CRI (Ra)             | >90                                                        |
| Optional Color Temps | 2700K - 5000K Available, Minimum Order Quantities<br>Apply |
| LED Rated Life       | 50,000 hours                                               |
| Dimming              | 100% - 10%, ELV Dimmer (Not Included)                      |
| Glass Details        | Clear Outer Glass, White Inner Glass                       |
| Adjustable           | Yes                                                        |
| Wire Length          | 120" Max                                                   |
| Wire Type            | Clear SVT Cord                                             |
| Location             | Dry                                                        |
| Warranty             | 5 Years                                                    |
| Canopy Dimensions    | D4-3/4" x H1/4"                                            |
|                      |                                                            |