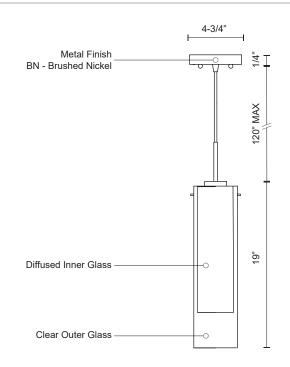

\* For custom options, consult factory for details.

| Fixture Dimensions   | D5-1/8" x H19"                                             |
|----------------------|------------------------------------------------------------|
| Light Source         | LED                                                        |
| Wattage              | 15W                                                        |
| Total Lumens         | 1200lm                                                     |
| Delivered Lumens     | BN-850lm                                                   |
| Voltage              | 120V                                                       |
| Color Temperature    | 3000K                                                      |
| CRI (Ra)             | >90                                                        |
| Optional Color Temps | 2700K - 5000K Available, Minimum Order Quantities<br>Apply |
| LED Rated Life       | 50,000 hours                                               |
| Dimming              | 100% - 10%, ELV Dimmer (Not Included)                      |
| Glass Details        | Clear Outer Glass, White Inner Glass                       |
| Adjustable           | Yes                                                        |
| Wire Length          | 120" Max                                                   |
| Wire Type            | Clear SVT Cord                                             |
| Location             | Dry                                                        |
| Warranty             | 5 Years                                                    |
| Canopy Dimensions    | D4-3/4" x H1/4"                                            |
|                      |                                                            |