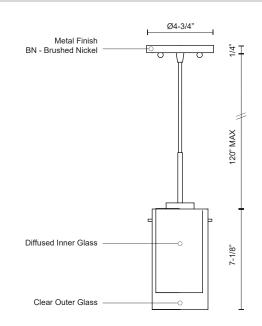

## SPECIFICATION DETAILS

\* For custom options, consult factory for details.

| Fixture Dimensions   | D5-1/8" x H7-1/8"                                          |
|----------------------|------------------------------------------------------------|
| Light Source         | LED                                                        |
| Wattage              | 10W                                                        |
| Total Lumens         | 800lm                                                      |
| Delivered Lumens     | BN-523Im                                                   |
| Voltage              | 120V                                                       |
| Color Temperature    | 3000K                                                      |
| CRI (Ra)             | >90                                                        |
| Optional Color Temps | 2700K - 5000K Available, Minimum Order Quantities<br>Apply |
| LED Rated Life       | 50,000 hours                                               |
| Dimming              | 100% - 10%, ELV Dimmer (Not Included)                      |
| Glass Details        | Clear Outer Glass, White Inner Glass                       |
| Adjustable           | Yes                                                        |
| Wire Length          | 120" Max                                                   |
| Wire Type            | Clear SVT Cord                                             |
| Location             | Dry                                                        |
| Warranty             | 5 Years                                                    |
| Canopy Dimensions    | D4-3/4" x H1/4"                                            |
| Finish Option(s)     | Brushed Nickel                                             |
|                      |                                                            |

## DESCRIPTION

Single LED pendant fixture with cylindrical glass shade plus concentric cylindrical diffuse white inner shade. Minimal clear glass styling plus brush-Nickel finish makes Verona suitable for a host of interior applications. The inner shade removes all glare from the LED source and makes Verona ideal for lighting small dining tables – or use in multiples over larger countertops. Verona uses Kuzco SSL braided cable. Available in two sizes, please view series for more details.