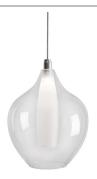

## **DESCRIPTION**

**PROJECT** 

Simplistic elegant single LED pendant with a round drop clear outer glass and frosted inner glass set together as one piece. New patent pending socket design and Kuzco SSL wire allow this fixture to be 120V AC LED. Metal details in chrome finish. Available in three different glass styled single pendants and a variety of multi-pendant options, see series for full details.