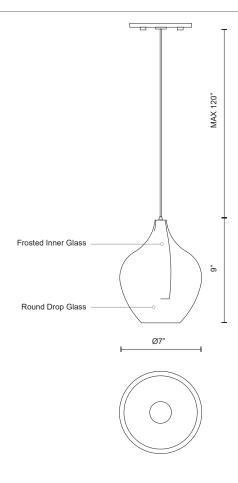

## **SPECIFICATION DETAILS**

 $\ensuremath{^{\star}}$  For custom options, consult factory for details.

| Fixture Dimensions   | D7" x H9"                                                  |
|----------------------|------------------------------------------------------------|
| Light Source         | LED                                                        |
| Wattage              | 3W                                                         |
| <b>Total Lumens</b>  | 180lm                                                      |
| Delivered Lumens     | CH-171lm                                                   |
| Voltage              | 120V                                                       |
| Color Temperature    | 3000K                                                      |
| CRI (Ra)             | >90                                                        |
| Optional Color Temps | 2700K - 5000K Available, Minimum Order Quantities<br>Apply |
| LED Rated Life       | 50,000 hours                                               |
| Dimming              | 100% - 10%, ELV Dimmer (Not Included)                      |
| Glass Details        | Clear Outer Glass, White Inner Glass                       |
| Adjustable           | Yes                                                        |
| Wire Length          | 120" Max                                                   |
| Wire Type            | Clear SSL Wire                                             |
| Location             | Dry                                                        |
| Warranty             | 5 Years                                                    |
| Canopy Dimensions    | D4-3/4" x H3/8"                                            |
| Finish Option(s)     | Chrome                                                     |