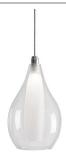

## **DESCRIPTION**

**PROJECT** 

Simplistic elegant single LED pendant with a pear shaped clear outer glass and frosted inner glass set together as one piece. New patent pending socket design and Kuzco SSL wire allow this fixture to be 120V AC LED. Metal details in chrome finish. Available in three different glass styled single pendants and a variety of multi-pendant options, see series for full details.