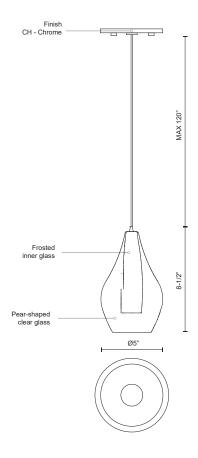

## **SPECIFICATION DETAILS**

 $\ensuremath{^{\star}}$  For custom options, consult factory for details.

| Fixture Dimensions   | D5" x H8-1/2"                                              |
|----------------------|------------------------------------------------------------|
| Light Source         | LED                                                        |
| Wattage              | 3W                                                         |
| Total Lumens         | 180lm                                                      |
| Delivered Lumens     | CH-193lm                                                   |
| Voltage              | 120V                                                       |
| Color Temperature    | 3000K                                                      |
| CRI (Ra)             | >90                                                        |
| Optional Color Temps | 2700K - 5000K Available, Minimum Order Quantities<br>Apply |
| LED Rated Life       | 50,000 hours                                               |
| Dimming              | 100% - 10%, ELV Dimmer (Not Included)                      |
| Glass Details        | Clear Outer Glass, White Inner Glass                       |
| Adjustable           | Yes                                                        |
| Wire Length          | 120" Max                                                   |
| Wire Type            | Clear SSL Wire                                             |
| Location             | Dry                                                        |
| Warranty             | 5 Years                                                    |
| Canopy Dimensions    | D4-3/4" x H3/8"                                            |
| Finish Option(s)     | Chrome                                                     |