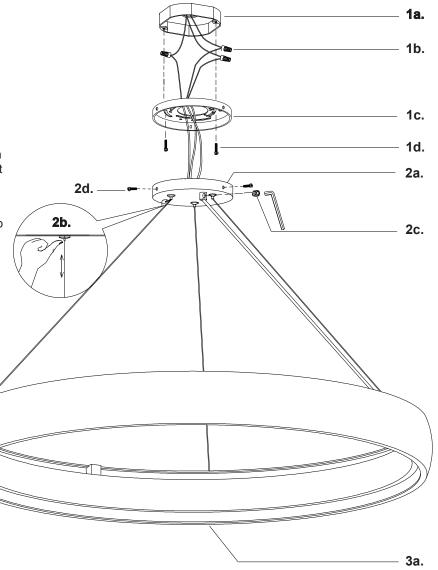

Technical Support: 1-877-452-6858

- Remove the fixture from its original packaging. Next, remove the mounting plate (1c) from within the canopy (2a) by un-threading the two screws (2d). Secure the mounting plate (1c) to the junction box (1a) with screws (1d) provided in the hardware package.
- 2. Before you mount the canopy to the mounting plate select the desired length you wish the pendant (3a) to hang. To shorten or lengthen the pendant (3a) push up on the canopy nipples (2b) and push/pull on the cable, release to secure. Now loosen the set screw (2c) until the wire can move freely. You can now push/pull the wire to lengthen or shorten. When you have selected the desired length, tighten the set screw (2c).
- You are now ready to mount the canopy. First, connect all wires correctly black to black "L", white to white "N" and the ground wire with provided marrettes (1b) from the hardware package. Align the threaded studs (1d) with the holes on the surface of the canopy (2a). Next, push the canopy (2a) to the mounting plate (1c) thread on the two nuts (2d) on to the threaded studs (1d). This will secure the canopy to the mounting plate.
- 4. You have now completed the installation of your fixture, enjoy.