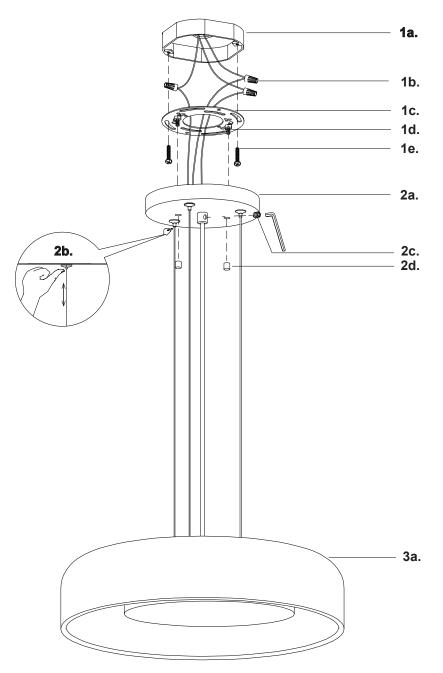

Technical Support: 1-877-452-6858

- Remove the fixture from its original packaging. Next, remove the mounting plate (1c) from within the canopy (2a) by un-threading the two nuts (2d). Secure the mounting plate (1c) to the junction box (1a) with screws (1e) provided in the hardware package.
- 2. Before you mount the canopy to the mounting plate select the desired length you wish the pendant (3a) to hang. To shorten or lengthen the pendant (3a) push up on the canopy nipples (2b) and push/pull on the cable, release to secure. Now loosen the set screw (2c) until the wire can move freely. You can now push/pull the wire to lengthen or shorten. When you have selected the desired length, tighten the set screw (2c).
- 3. You are now ready to mount the canopy. First, connect all wires correctly black to black "L", white to white "N" and the ground wire with provided marrets (1b) from the hardware package. Align the threaded studs (1d) with the holes on the surface of the canopy (2a). Next, push the canopy (2a) to the mounting plate (1c) thread on the two nuts (2d) on to the threaded studs (1d). This will secure the canopy to the mounting plate.
- **4.** You have now completed the installation of your fixture, enjoy.