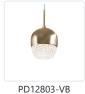

## ROMA PD12803

## **PENDANTS**

Vintage Brass

PD12803-CH Chrome

## **DESCRIPTION**

**PROJECT** 

This single pendant gives a new term that "Lights Are a Visual Wine" with a downward wine glass shaped design and a vintage styled sparkling clear crystal. All finishes are equipped with our powerful 120V AC LED technology. Chrome and Rose Gold finish: available in a variety of multipendant options see series for family details. Vintage Brass finish: build your own configuration, choose how many pendants and choose the canopy shape and size accordingly.