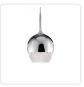

## ROMA PD12803

## **PENDANTS**

Vintage Brass

PD12803-CH Chrome

## **DESCRIPTION**

**PROJECT** 

This single pendant gives a new term that "Lights Are a Visual Wine" with a downward wine glass shaped design and a vintage styled sparkling clear crystal. All finishes are equipped with our powerful 120V AC LED technology. Chrome and Rose Gold finish: available in a variety of multipendant options see series for family details. Vintage Brass finish: build your own configuration, choose how many pendants and choose the canopy shape and size accordingly.