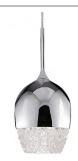

## ROMA PD12803

## **PENDANTS**

Vintage Brass

PD12803-CH Chrome

## **DESCRIPTION**

**PROJECT** 

This single pendant gives a new term that "Lights Are a Visual Wine" with a downward wine glass shaped design and a vintage styled sparkling clear crystal. All finishes are equipped with our powerful 120V AC LED technology. Chrome and Rose Gold finish: available in a variety of multipendant options see series for family details. Vintage Brass finish: build your own configuration, choose how many pendants and choose the canopy shape and size accordingly.