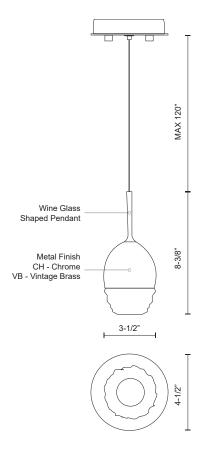

## **SPECIFICATION DETAILS**

\* For custom options, consult factory for details.

| Fixture Dimensions   | H8-3/8" x D4-1/2"                                          |
|----------------------|------------------------------------------------------------|
| Light Source         | LED                                                        |
| Wattage              | 5W                                                         |
| Total Lumens         | 400lm                                                      |
| Delivered Lumens     | CH-324lm                                                   |
| Voltage              | 120V                                                       |
| Color Temperature    | 4000K                                                      |
| CRI (Ra)             | >90                                                        |
| Optional Color Temps | 2700K - 5000K Available, Minimum Order Quantities<br>Apply |
| LED Rated Life       | 50,000 hours                                               |
| Dimming              | 100% - 10%, ELV Dimmer (Not Included)                      |
| Glass Details        | Vintage Crystal Cut Glass                                  |
| Adjustable           | Yes                                                        |
| Wire Length          | 120" Max                                                   |
| Wire Type            | Clear SSL Wire                                             |
| Location             | Dry                                                        |
| Warranty             | 5 Years                                                    |
| Canopy Dimensions    | D4-3/4" x H7/8"                                            |

## **DESCRIPTION**

**PROJECT** 

This single pendant gives a new term that "Lights Are a Visual Wine" with a downward wine glass shaped design and a vintage styled sparkling clear crystal. All finishes are equipped with our powerful 120V AC LED technology. Chrome and Rose Gold finish: available in a variety of multipendant options see series for family details. Vintage Brass finish: build your own configuration, choose how many pendants and choose the canopy shape and size accordingly.