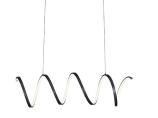

## DESCRIPTION

A looping radiant line casts light across space in a continuous helical path. The Synergy series is characterized by the rolled rectangular extrusion, which emits soft light through the silicon opal lens. Configured in both linear and ring arrangements, the arcing aluminum allows the curated finishes to be visible at every angle.