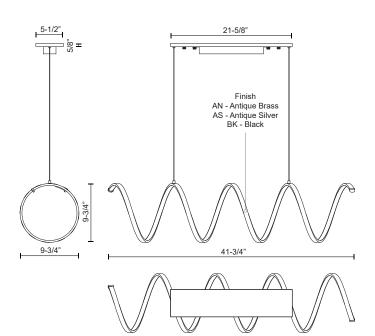

## SPECIFICATION DETAILS

\* For custom options, consult factory for details.

| Fixture Dimensions   | L41-3/4" x W9-3/4" x H9-3/4"                               |
|----------------------|------------------------------------------------------------|
| Light Source         | LED                                                        |
| Wattage              | 52W                                                        |
| Total Lumens         | 4400lm                                                     |
| Delivered Lumens     | AN-2630lm; AS-3113lm; BK-2057lm;                           |
| Voltage              | 120V                                                       |
| Color Temperature    | 3000К                                                      |
| CRI (Ra)             | >90                                                        |
| Optional Color Temps | 2700K - 5000K Available, Minimum Order Quantities<br>Apply |
| LED Rated Life       | 50,000 hours                                               |
| Dimming              | 100% - 10%, TRIAC or ELV Dimmer (Not Included)             |
| Diffuser Details     | Frosted acrylic diffuser                                   |
| Adjustable           | Yes                                                        |
| Wire Length          | 120" Max                                                   |
| Wire Type            | Clear Coaxial Wire                                         |
| Location             | Dry                                                        |
| Warranty             | 5 Years                                                    |
| Canopy Dimensions    | L21-5/8" x W5-1/2" x H5/8"                                 |
|                      |                                                            |