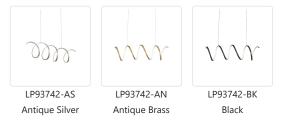

## SPECIFICATION DETAILS

\* For custom options, consult factory for details.

| Fixture Dimensions   | L41-3/4" x W9-3/4" x H9-3/4"                               |
|----------------------|------------------------------------------------------------|
| Light Source         | LED                                                        |
| Wattage              | 52W                                                        |
| Total Lumens         | 4400lm                                                     |
| Delivered Lumens     | AN-2630lm; AS-3113lm; BK-2057lm;                           |
| Voltage              | 120V                                                       |
| Color Temperature    | 3000К                                                      |
| CRI (Ra)             | >90                                                        |
| Optional Color Temps | 2700K - 5000K Available, Minimum Order Quantities<br>Apply |
| LED Rated Life       | 50,000 hours                                               |
| Dimming              | 100% - 10%, TRIAC or ELV Dimmer (Not Included)             |
| Diffuser Details     | Frosted acrylic diffuser                                   |
| Adjustable           | Yes                                                        |
| Wire Length          | 120" Max                                                   |
| Wire Type            | Clear Coaxial Wire                                         |
| Location             | Dry                                                        |
| Warranty             | 5 Years                                                    |
| Canopy Dimensions    | L21-5/8" x W5-1/2" x H5/8"                                 |
|                      |                                                            |