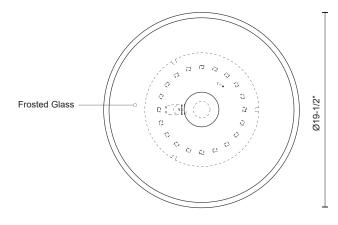

## DESCRIPTION

Clean sophisticated design with perfect aspect for any room. This LED flush mount design includes fine brushed nickel or black metal finish, round frosted glass with crystal clear edges around the trim of glass and equipped with our powerful 120V AC LED technology. May be mounted on the ceiling or wall locations, available in three sizes see series for more information.

## SPECIFICATION DETAILS

\* For custom options, consult factory for details.

| Fixture Dimensions    | D19-1/2" x H2-1/2"                                         |
|-----------------------|------------------------------------------------------------|
| Light Source          | AC LED Module                                              |
| Total Lumens          | 2990lm                                                     |
| Wattage               | 45W                                                        |
| Delivered Lumens      | BN-2182Im                                                  |
| Voltage               | 120V                                                       |
| Color Temperature     | 3000К                                                      |
| CRI (Ra)              | 90CRI                                                      |
| Optional Color Temps  | 2700K - 5000K Available, Minimum Order Quantities<br>Apply |
| LED Rated Life        | 50,000 hours                                               |
| Dimming               | 100% - 10%, ELV Dimmer (Not Included)                      |
| Glass Details         | Frosted Glass                                              |
| Location              | Dry                                                        |
| Compliance            | Energy Star; T24-JA8;                                      |
| Warranty              | 5 Years                                                    |
| Mounting Style        | All Orientation; Ceiling and Wall;                         |
| CEC Title 24 JA8      | Yes, JA8-19                                                |
| Energy Star Certified | Energy Star Compliant                                      |
|                       |                                                            |