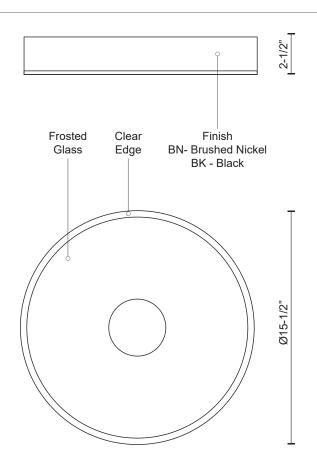

## SPECIFICATION DETAILS

\* For custom options, consult factory for details.

| Fixture Dimensions    | D15-1/2" x H2-1/2"                                         |
|-----------------------|------------------------------------------------------------|
| Light Source          | AC LED Module                                              |
| Total Lumens          | 2000lm                                                     |
| Wattage               | 32W                                                        |
| Delivered Lumens      | BN-1443Im                                                  |
| Voltage               | 120V                                                       |
| Color Temperature     | 3000K                                                      |
| CRI (Ra)              | 90CRI                                                      |
| Optional Color Temps  | 2700K - 5000K Available, Minimum Order Quantities<br>Apply |
| LED Rated Life        | 50,000 hours                                               |
| Dimming               | 100% - 10%, ELV Dimmer (Not Included)                      |
| Glass Details         | Frosted Glass                                              |
| Location              | Dry                                                        |
| Compliance            | Energy Star; T24-JA8;                                      |
| Warranty              | 5 Years                                                    |
| Mounting Style        | All Orientation; Ceiling and Wall;                         |
| CEC Title 24 JA8      | Yes, JA8-19                                                |
| Energy Star Certified | Energy Star Compliant                                      |

## DESCRIPTION

Clean sophisticated design with perfect aspect for any room. This LED flush mount design includes fine brushed nickel or black metal finish, round frosted glass with crystal clear edges around the trim of glass and equipped with our powerful 120V AC LED technology. May be mounted on the ceiling or wall locations, available in three sizes see series for more information.