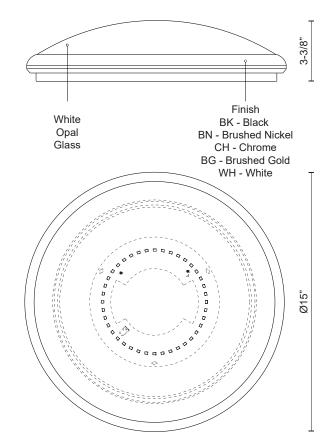

## **DESCRIPTION**

Single lamp LED flush mount ceiling fixture with round white opal glass. Metal details available in black, brushed nickel, chrome finish or brushed gold finish and is equipped with our powerful 120V AC LED technology

## **SPECIFICATION DETAILS**

 $\ensuremath{^{\star}}$  For custom options, consult factory for details.

| Fixture Dimensions   | D15" x H3-3/8"                                             |
|----------------------|------------------------------------------------------------|
| Light Source         | AC LED Module                                              |
| Total Lumens         | 1300lm                                                     |
| Wattage              | 19W                                                        |
| Delivered Lumens     | BN-840lm                                                   |
| Voltage              | 120V                                                       |
| Color Temperature    | 3000K                                                      |
| CRI (Ra)             | 90CRI                                                      |
| Optional Color Temps | 2700K - 5000K Available, Minimum Order Quantities<br>Apply |
| LED Rated Life       | 50,000 hours                                               |
| Dimming              | 100% - 10%, ELV Dimmer (Not Included)                      |
| Glass Details        | Opal Glass                                                 |
| Location             | Dry                                                        |
| Compliance           | T24-JA8                                                    |
| Warranty             | 5 Years                                                    |
| Mounting Style       | All Orientation; Ceiling and Wall;                         |
| CEC Title 24 JA8     | Yes, JA8-19                                                |