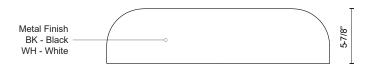

## SPECIFICATION DETAILS

\* For custom options, consult factory for details.

| D24" x H5-7/8"<br>LED<br>76W<br>4800lm                     |
|------------------------------------------------------------|
| 76W                                                        |
|                                                            |
| 4800lm                                                     |
|                                                            |
| BK-2840lm; WH-2876lm;                                      |
| 120V                                                       |
| 3000K                                                      |
| >90                                                        |
| 2700K - 5000K Available, Minimum Order Quantities<br>Apply |
| 50,000 hours                                               |
| 100% - 10%, ELV Dimmer (Not Included)                      |
| Heavy Spun Powder Coated Steel                             |
| Dry                                                        |
| Diy                                                        |
|                                                            |