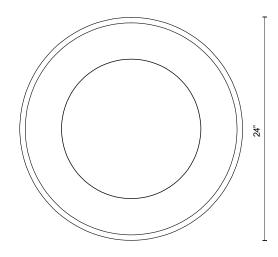

## SPECIFICATION DETAILS

\* For custom options, consult factory for details.

| D24" x H5-7/8"<br>LED<br>76W<br>4800lm                     |
|------------------------------------------------------------|
| 76W                                                        |
|                                                            |
| 4800lm                                                     |
|                                                            |
| BK-2840lm; WH-2876lm;                                      |
| 120V                                                       |
| 3000K                                                      |
| >90                                                        |
| 2700K - 5000K Available, Minimum Order Quantities<br>Apply |
| 50,000 hours                                               |
| 100% - 10%, ELV Dimmer (Not Included)                      |
| Heavy Spun Powder Coated Steel                             |
| Dry                                                        |
| Diy                                                        |
|                                                            |