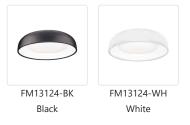

## SPECIFICATION DETAILS

\* For custom options, consult factory for details.

| D24" x H5-7/8"<br>LED<br>76W<br>4800lm                     |
|------------------------------------------------------------|
| 76W                                                        |
|                                                            |
| 4800lm                                                     |
|                                                            |
| BK-2840lm; WH-2876lm;                                      |
| 120V                                                       |
| 3000K                                                      |
| >90                                                        |
| 2700K - 5000K Available, Minimum Order Quantities<br>Apply |
| 50,000 hours                                               |
| 100% - 10%, ELV Dimmer (Not Included)                      |
| Heavy Spun Powder Coated Steel                             |
| Dry                                                        |
| Diy                                                        |
|                                                            |