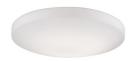

## **DESCRIPTION**

Minimalist designed LED flush mount with round descending dome shaped white glass and white powder coated canopy. Equipped with our powerful 120V, AC LED technology. Available in three different sizes and matching pendants see series for more details.