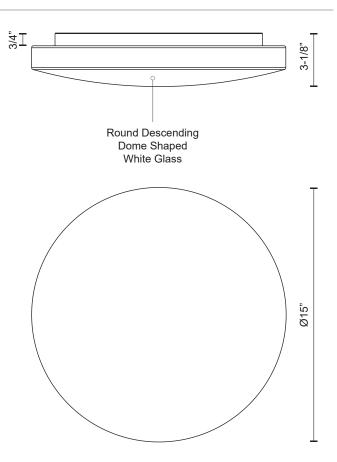

## **SPECIFICATION DETAILS**

\* For custom options, consult factory for details.

| Fixture Dimensions   | D15" x H3-1/8"                                             |
|----------------------|------------------------------------------------------------|
| Light Source         | LED                                                        |
| Wattage              | 20W                                                        |
| Total Lumens         | 1600lm                                                     |
| Delivered Lumens     | WH-1242lm                                                  |
| Voltage              | 120V                                                       |
| Color Temperature    | 3000K                                                      |
| CRI (Ra)             | >90                                                        |
| Optional Color Temps | 2700K - 5000K Available, Minimum Order Quantities<br>Apply |
| LED Rated Life       | 50,000 hours                                               |
| Dimming              | 100% - 10%, ELV Dimmer (Not Included)                      |
| Glass Details        | White Opal Glass                                           |
| Location             | Dry                                                        |
| Warranty             | 5 Years                                                    |
| Finish Option(s)     | White                                                      |

## **DESCRIPTION**

Minimalist designed LED flush mount with round descending dome shaped white glass and white powder coated canopy. Equipped with our powerful 120V, AC LED technology. Available in three different sizes and matching pendants see series for more details.