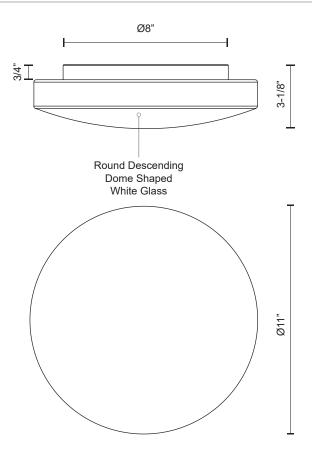

## **SPECIFICATION DETAILS**

\* For custom options, consult factory for details.

| Fixture Dimensions   | D11" x H3-1/8"                                             |  |  |
|----------------------|------------------------------------------------------------|--|--|
| Light Source         | LED                                                        |  |  |
| Wattage              | 13W                                                        |  |  |
| <b>Total Lumens</b>  | 1000lm                                                     |  |  |
| Delivered Lumens     | WH-745lm                                                   |  |  |
| Voltage              | 120V                                                       |  |  |
| Color Temperature    | 3000K                                                      |  |  |
| CRI (Ra)             | >90                                                        |  |  |
| Optional Color Temps | 2700K - 5000K Available, Minimum Order Quantities<br>Apply |  |  |
| LED Rated Life       | 50,000 hours                                               |  |  |
| Dimming              | 100% - 10%, ELV Dimmer (Not Included)                      |  |  |
| Glass Details        | White Opal Glass                                           |  |  |
| Location             | Dry                                                        |  |  |
| Warranty             | 5 Years                                                    |  |  |
| Finish Option(s)     | White                                                      |  |  |

## **DESCRIPTION**

Minimalist designed LED flush mount with round descending dome shaped white glass and white powder coated canopy. Equipped with our powerful 120V, AC LED technology. Available in three different sizes and matching pendants see series for more details.