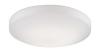

## **DESCRIPTION**

Minimalist designed LED flush mount with round descending dome shaped white glass and white powder coated canopy. Equipped with our powerful 120V, AC LED technology. Available in three different sizes and matching pendants see series for more details.