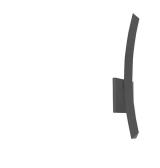

## DESCRIPTION

A seductively curved die-cast aluminum wall sconce. The 18 inch curve is attached to a square mounting plate with concealed fasteners. The mounting plane is illuminated with an even pool of light. Concealed LEDs located at the rear of the curve serve to highlight the gentle curved form of the fixture as an absence of light.