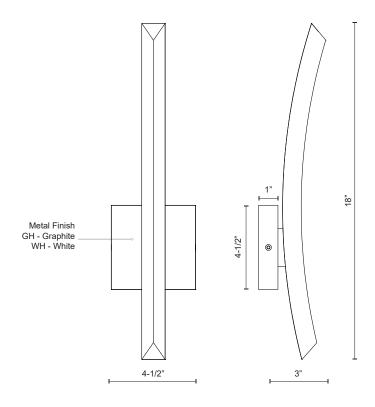

## SPECIFICATION DETAILS

\* For custom options, consult factory for details.

| Fixture Dimensions   | W4-1/2" x H18" x E3"                                       |
|----------------------|------------------------------------------------------------|
| Light Source         | LED                                                        |
| Wattage              | 10W                                                        |
| Total Lumens         | 800lm                                                      |
| Delivered Lumens     | GH-240Im                                                   |
| Voltage              | 120V                                                       |
| Color Temperature    | 3000K                                                      |
| CRI (Ra)             | >90                                                        |
| Optional Color Temps | 2700K - 5000K Available, Minimum Order Quantities<br>Apply |
| LED Rated Life       | 50,000 hours                                               |
| Dimming              | 100% - 10%, ELV Dimmer (Not Included)                      |
| Diffuser Details     | White PC Diffuser                                          |
| Location             | Wet                                                        |
| Warranty             | 5 Years                                                    |
| ADA Compliant        | Yes                                                        |
| Canopy Dimensions    | W4-1/2" x H4-1/2" x E1"                                    |