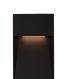

## **DESCRIPTION**

This family of exterior wall-mounted fixtures is available in a variety of geometric forms: circle, square, and two different rectilinear configurations. Light is directed downward from a recess, and the incline allows the glow to radiate gradually. Vanishingly thin and ideal for egress, courtesy, and grace lighting. Optional stone inlays offer additional opportunities for customizing to complement different wall surfaces.