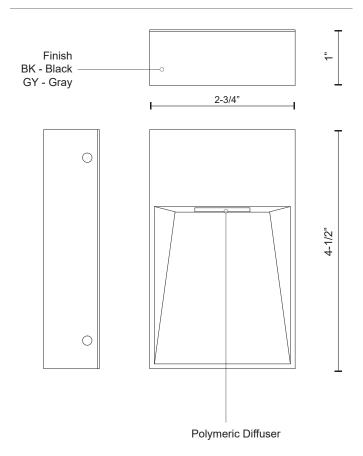

## **SPECIFICATION DETAILS**

\* For custom options, consult factory for details.

| Fixture Dimensions   | W2-3/4" x H4-1/2" x E1"                                    |
|----------------------|------------------------------------------------------------|
| Light Source         | LED                                                        |
| Wattage              | 9W                                                         |
| Total Lumens         | 600lm                                                      |
| Delivered Lumens     | BK-70lm; GY-91lm;                                          |
| Voltage              | 120V                                                       |
| Color Temperature    | 3000K                                                      |
| CRI (Ra)             | >90                                                        |
| Optional Color Temps | 2700K - 5000K Available, Minimum Order Quantities<br>Apply |
| LED Rated Life       | 50,000 hours                                               |
| Dimming              | 100% - 10%, ELV Dimmer (Not Included)                      |
| Diffuser Details     | Frosted Glass Diffuser                                     |
| Location             | Wet                                                        |
| Warranty             | 5 Years                                                    |
| ADA Compliant        | Yes                                                        |