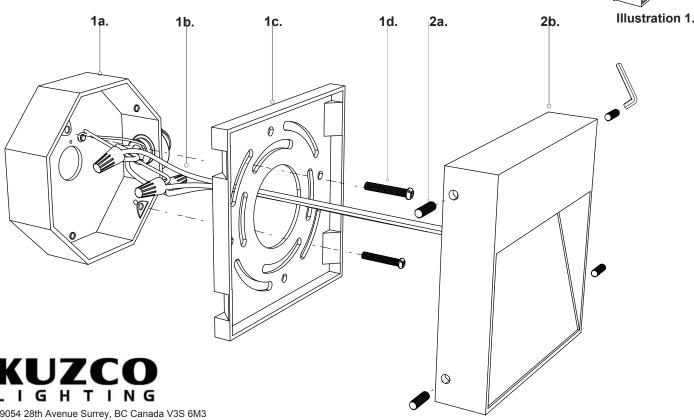

## Please Note:

- All Kuzco LED fixtures come with pre-wired LED module(s).
- Unless instructed to do so, please do not touch any part of the LED module(s) as any unnecessary contact with the module could cause permanent damage.
- For dimming, an ELV (Electronic Low Voltage) type of dimmer is required.
- 1. Remove the fixture from its original packaging. Remove the mounting plate (1c) from within the canopy (2b) by unthreading the four set screws (2a). Attach this mounting plate (1c) to the electrical junction box (1a), using screws (1d) provided in the hardware package.
- 2. Attach the canopy backplate to the mounting plate, which is attached to the electrical junction box on the wall. First connect all wires correctly G ground to ground, N neutral wire (white to white), L live wire (black to black) with provided marettes (1b) from the hardware package. Now place the canopy (2b) onto the mounting plate (1c). As you move the canopy, align the holes to the holes on the mounting plate (1c). Secure the canopy by using all four set screws (2a) with the allen key provided in the hardware package.
- 3. To prevent moisture from entering the outlet box and causing a short, seal around the top and side perimeter between the fixture and the wall surface with weather resistant caulking (illustration 1). The space at bottom should be left un-caulked to prevent moisture build-up. Apply a small amount of weather resistant caulking around the side perimeter between the cap nut and mounting plate.