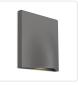

## WALL

High power LED exterior wall mount fixture intended for use as a downlight. Lenox's die-cast aluminum housing is 8-inch square in its front view, but as the viewer moves to the side the fixture's profile becomes a gently swept curve suggestive of a water drop or perhaps a ship's sail filling with wind. Lenox aimed downwards through its polymeric diffuser lights both the mounting plane and floor. Lenox is available with black or white finishes

EW60308-BK Black

EW60308-GY Gray