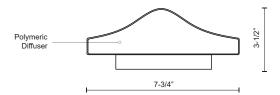

## WALL

High power LED exterior wall mount fixture intended for use as a downlight. Lenox's die-cast aluminum housing is 8-inch square in its front view, but as the viewer moves to the side the fixture's profile becomes a gently swept curve suggestive of a water drop or perhaps a ship's sail filling with wind. Lenox aimed downwards through its polymeric diffuser lights both the mounting plane and floor. Lenox is available with black or white finishes

## **SPECIFICATION DETAILS**

\* For custom options, consult factory for details.

| Fixture Dimensions   | W7-3/4" x H7-3/4" x E3-1/2"                                |
|----------------------|------------------------------------------------------------|
| Light Source         | LED                                                        |
| Wattage              | 12W                                                        |
| Total Lumens         | 1000lm                                                     |
| Delivered Lumens     | BK-592lm                                                   |
| Voltage              | 120V                                                       |
| Color Temperature    | 3000K                                                      |
| CRI (Ra)             | >90                                                        |
| Optional Color Temps | 2700K - 5000K Available, Minimum Order Quantities<br>Apply |
| LED Rated Life       | 50,000 hours                                               |
| Dimming              | 100% - 10%, ELV Dimmer (Not Included)                      |
| Diffuser Details     | Glass diffuser                                             |
| Location             | Wet                                                        |
| Warranty             | 5 Years                                                    |
| ADA Compliant        | Yes                                                        |
|                      |                                                            |