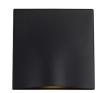

## WALL

High power LED exterior wall mount fixture intended for use as a downlight. Lenox's die-cast aluminum housing is 8-inch square in its front view, but as the viewer moves to the side the fixture's profile becomes a gently swept curve suggestive of a water drop or perhaps a ship's sail filling with wind. Lenox aimed downwards through its polymeric diffuser lights both the mounting plane and floor. Lenox is available with black or white finishes

EW60308-BK Black

EW60308-GY Gray