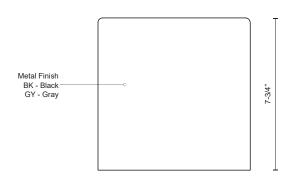

EW60308-BK Black

EW60308-GY Gray

## **SPECIFICATION DETAILS**

\* For custom options, consult factory for details.

| Fixture Dimensions   | W7-3/4" x H7-3/4" x E3-1/2"                                |
|----------------------|------------------------------------------------------------|
| Light Source         | LED                                                        |
| Wattage              | 12W                                                        |
| Total Lumens         | 1000lm                                                     |
| Delivered Lumens     | BK-592lm                                                   |
| Voltage              | 120V                                                       |
| Color Temperature    | 3000K                                                      |
| CRI (Ra)             | >90                                                        |
| Optional Color Temps | 2700K - 5000K Available, Minimum Order Quantities<br>Apply |
| LED Rated Life       | 50,000 hours                                               |
| Dimming              | 100% - 10%, ELV Dimmer (Not Included)                      |
| Diffuser Details     | Glass diffuser                                             |
| Location             | Wet                                                        |
| Warranty             | 5 Years                                                    |
| ADA Compliant        | Yes                                                        |
|                      |                                                            |