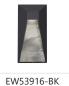

## TWILIGHT EW53916 WALL

EW53916-GY Grey

W53916-BK Black

## DESCRIPTION

A formed aluminum rectangle-shaped exterior wall light brings texture and depth with its geometric details in an elegant masculine style. A stone inlay is lit in high relief by the internal LED light source. Twilight is suitable for exterior use and is available in black or grey finishes.