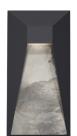

## TWILIGHT EW53916 WALL

EW53916-GY Grey

W53916-BK Black

## DESCRIPTION

A formed aluminum rectangle-shaped exterior wall light brings texture and depth with its geometric details in an elegant masculine style. A stone inlay is lit in high relief by the internal LED light source. Twilight is suitable for exterior use and is available in black or grey finishes.