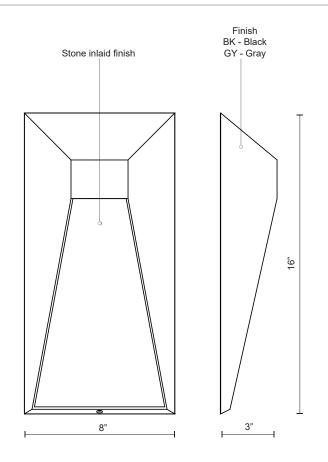

## SPECIFICATION DETAILS

\* For custom options, consult factory for details.

| Fixture Dimensions   | W8" x H16" x E3"                                           |
|----------------------|------------------------------------------------------------|
| Light Source         | LED                                                        |
| Wattage              | 10W                                                        |
| Total Lumens         | 600lm                                                      |
| Delivered Lumens     | BK-127lm                                                   |
| Voltage              | 120V                                                       |
| Color Temperature    | 3000K                                                      |
| CRI (Ra)             | >90                                                        |
| Optional Color Temps | 2700K - 5000K Available, Minimum Order Quantities<br>Apply |
| LED Rated Life       | 50,000 hours                                               |
| Dimming              | 100% - 10%, ELV Dimmer (Not Included)                      |
| Shade Details        | Stone Slate Texture                                        |
| Location             | Wet                                                        |
| Warranty             | 5 Years                                                    |
| ADA Compliant        | Yes                                                        |
|                      |                                                            |