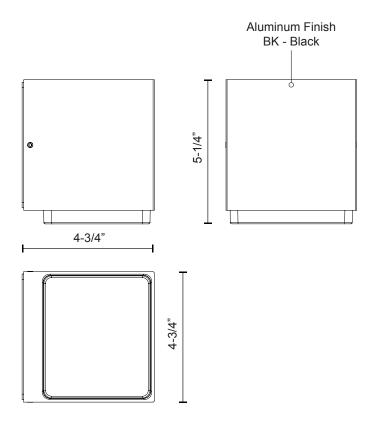

## **SPECIFICATION DETAILS**

 $\ensuremath{^{\star}}$  For custom options, consult factory for details.

| Fixture Dimensions   | W4-3/4" x H5-1/4" x E4-3/4"                                |
|----------------------|------------------------------------------------------------|
| Light Source         | LED                                                        |
| Wattage              | 11W                                                        |
| Total Lumens         | 1155lm                                                     |
| Delivered Lumens     | BK-267lm                                                   |
| Voltage              | 120-277V                                                   |
| Color Temperature    | 3000K                                                      |
| CRI (Ra)             | >80                                                        |
| Optional Color Temps | 2700K - 5000K Available, Minimum Order Quantities<br>Apply |
| LED Rated Life       | 50,000 hours                                               |
| Dimming              | Non-Dimming                                                |
| Glass Details        | Clear Borosilicate Glass                                   |
| Diffuser Details     | White Interior Coating                                     |
| Location             | Wet                                                        |
| Warranty             | 5 Years                                                    |