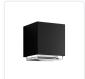

## WALL

EW35205-BK Black

## **DESCRIPTION**

Architectural designed exterior wall sconce, die-cast aluminum cubic body with opal glass to provide even glow of light. Rated IP65 and IK06.

19054 28TH AVENUE SURREY - BC V3Z 6M3 CANADA COMMENT