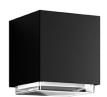

## WALL

EW35205-BK Black

## **DESCRIPTION**

Architectural designed exterior wall sconce, die-cast aluminum cubic body with opal glass to provide even glow of light. Rated IP65 and IK06.

19054 28TH AVENUE SURREY - BC V3Z 6M3 CANADA COMMENT