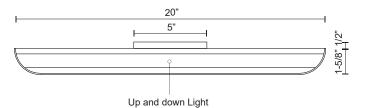

## **SPECIFICATION DETAILS**

\* For custom options, consult factory for details.

| Fixture Dimensions   | W20" x H6" x E1-5/8                                        |
|----------------------|------------------------------------------------------------|
| Light Source         | LED                                                        |
| Wattage              | 25W                                                        |
| Total Lumens         | 2125lm*                                                    |
| Delivered Lumens     | BK-1492lm; GH-1566lm; WH-1740lm;                           |
| Voltage              | 120V                                                       |
| Color Temperature    | 3000K                                                      |
| CRI (Ra)             | >90                                                        |
| Optional Color Temps | 2700K - 5000K Available, Minimum Order Quantities<br>Apply |
| LED Rated Life       | 50,000 hours                                               |
| Dimming              | 100% - 10%, TRIAC or ELV Dimmer (Not Included)             |
| Diffuser Details     | Clear Glass Diffuser                                       |
| Shade Details        | Formed                                                     |
| Location             | Wet                                                        |
| Warranty             | 5 Years                                                    |
| ADA Compliant        | Yes                                                        |
| Canopy Dimensions    | W5" x H5" x E1/2"                                          |

## **DESCRIPTION**

The minimal appearance of the Plateau series belies the functionality as a versatile exterior fixture. Contrasting sharp lines with the soft rounded bends of the planar surface, the reductive form is ancillary to present architecture. Diffuse light is spread both upward and downward from the linear aperture.