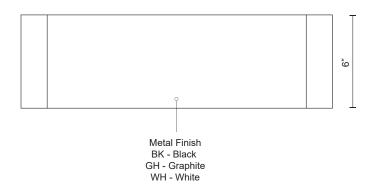

## **SPECIFICATION DETAILS**

\* For custom options, consult factory for details.

| Fixture Dimensions   | W20" x H6" x E1-5/8                                        |
|----------------------|------------------------------------------------------------|
| Light Source         | LED                                                        |
| Wattage              | 25W                                                        |
| Total Lumens         | 2125lm*                                                    |
| Delivered Lumens     | BK-1492lm; GH-1566lm; WH-1740lm;                           |
| Voltage              | 120V                                                       |
| Color Temperature    | 3000K                                                      |
| CRI (Ra)             | >90                                                        |
| Optional Color Temps | 2700K - 5000K Available, Minimum Order Quantities<br>Apply |
| LED Rated Life       | 50,000 hours                                               |
| Dimming              | 100% - 10%, TRIAC or ELV Dimmer (Not Included)             |
| Diffuser Details     | Clear Glass Diffuser                                       |
| Shade Details        | Formed                                                     |
| Location             | Wet                                                        |
| Warranty             | 5 Years                                                    |
| ADA Compliant        | Yes                                                        |
| Canopy Dimensions    | W5" x H5" x E1/2"                                          |