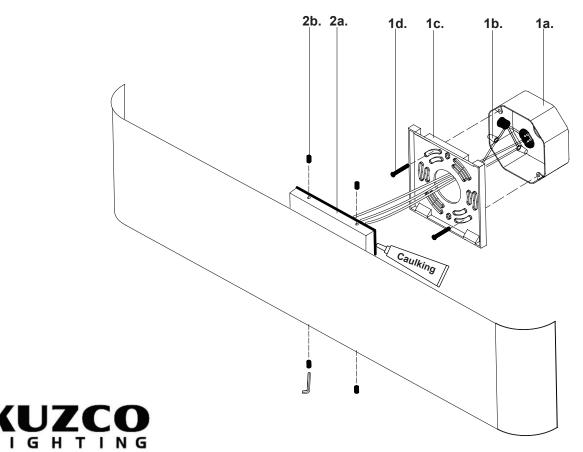

## Please Note:

- All Kuzco LED fixtures come with pre-wired LED module(s).
- Unless instructed to do so, please do not touch any part of the LED module(s) as any unnecessary contact with the module could cause permanent damage.
- For dimming, an ELV (Electronic Low Voltage) or a triac type of dimmer is required.
- 1. Remove the fixture from its original packaging. Remove the mounting plate (1c) from within the canopy (2a) by unthreading the set screws (2b). Attach the mounting plate (1c) to the electrical junction box (1a) using the screws (1d) provided in the hardware package.
- 2. Attach the canopy to the mounting plate, which is attached to the electrical junction box. First connect all wires correctly G ground to ground, N neutral wire (white to white), L live wire (black to black) with provided marettes (1b) from the hardware package. Align the holes on the canopy (2a) to the mounting plate (1c). Once aligned, Push the canopy (2a) to the mounting plate (1c) and use the set screws (2b) to secure the canopy.
- **3.** To prevent moisture from entering the outlet box and causing a short, seal around the top and side perimeter between the fixture and wall surface with weather resistant caulking. The space at the bottom should be left un-caulked to prevent moisture nuild-up. Apply a small amount of weather resistant caulking aroung the side perimeter between the cap nut and mounting plate
- **4.** You have now completed the installation of your fixture, enjoy.