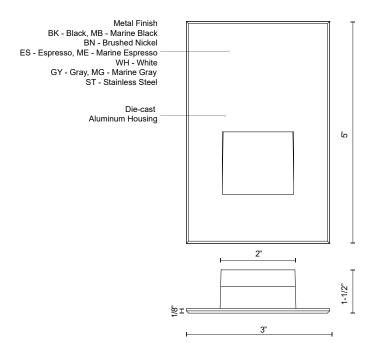

## **SPECIFICATION DETAILS**

 $\ensuremath{^{\star}}$  For custom options, consult factory for details.

| Fixture Dimensions   | W3" x H5" x E1-1/2"                                        |
|----------------------|------------------------------------------------------------|
| Light Source         | AC LED Module                                              |
| Wattage              | 4W                                                         |
| Total Lumens         | 250lm                                                      |
| Delivered Lumens     | BK-23lm; ST-48lm; WH-66lm;                                 |
| Voltage              | 120V                                                       |
| Color Temperature    | 3000K                                                      |
| CRI (Ra)             | 90CRI                                                      |
| Optional Color Temps | 2700K - 5000K Available, Minimum Order Quantities<br>Apply |
| LED Rated Life       | 50,000 hours                                               |
| Dimming              | 100% - 10%, ELV Dimmer (Not Included)                      |
| Glass Details        | Clear Glass                                                |
| ADA Compliant        | Yes                                                        |
| Location             | Wet                                                        |
| Compliance           | ADA                                                        |
| Warranty             | 5 Years                                                    |

## **DESCRIPTION**

A vertical rectangle-shaped recessed light in matte black, white powder or brushed nickel finish. The optically designed light control of Sonic's die cast Aluminum housing fully conceals the source. Ideal for step or courtesy light use. This fixture is rated for outdoor use but there is no reason it cannot be utilized indoors too. Only fits into a single gang box.