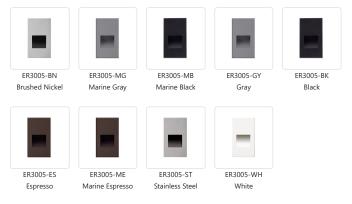

## **SPECIFICATION DETAILS**

 $\ensuremath{^{\star}}$  For custom options, consult factory for details.

| Fixture Dimensions   | W3" x H5" x E1-1/2"                                        |
|----------------------|------------------------------------------------------------|
| Light Source         | AC LED Module                                              |
| Wattage              | 4W                                                         |
| Total Lumens         | 250lm                                                      |
| Delivered Lumens     | BK-23lm; ST-48lm; WH-66lm;                                 |
| Voltage              | 120V                                                       |
| Color Temperature    | 3000K                                                      |
| CRI (Ra)             | 90CRI                                                      |
| Optional Color Temps | 2700K - 5000K Available, Minimum Order Quantities<br>Apply |
| LED Rated Life       | 50,000 hours                                               |
| Dimming              | 100% - 10%, ELV Dimmer (Not Included)                      |
| Glass Details        | Clear Glass                                                |
| ADA Compliant        | Yes                                                        |
| Location             | Wet                                                        |
| Compliance           | ADA                                                        |
| Warranty             | 5 Years                                                    |

## **DESCRIPTION**

A vertical rectangle-shaped recessed light in matte black, white powder or brushed nickel finish. The optically designed light control of Sonic's die cast Aluminum housing fully conceals the source. Ideal for step or courtesy light use. This fixture is rated for outdoor use but there is no reason it cannot be utilized indoors too. Only fits into a single gang box.