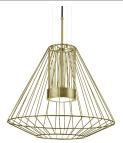

## DESCRIPTION

The Arctic collection uses basic wire rod as structure and aesthetic form. The seemingly continuous lines interconnect, creating a complex framework that encapsulates and emphasizes the light source. A substantial glass optic is the focal point of the lamp, augmented by the concentric rings of the lightweight latticework design.

Gold