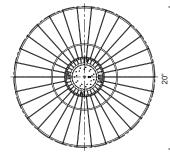

## SPECIFICATION DETAILS

\* For custom options, consult factory for details.

| Fixture Dimensions   | D20" x H23"                                                |
|----------------------|------------------------------------------------------------|
| Light Source         | LED                                                        |
| Wattage              | 26W                                                        |
| Total Lumens         | 2500lm                                                     |
| Delivered Lumens     | 514lm*                                                     |
| Voltage              | 120V                                                       |
| Color Temperature    | 3000K                                                      |
| CRI (Ra)             | >90                                                        |
| Optional Color Temps | 2700K - 5000K Available, Minimum Order Quantities<br>Apply |
| LED Rated Life       | 50,000 hours                                               |
| Dimming              | 100% - 10%, ELV Dimmer (Not Included)                      |
| Diffuser Details     | Convex glass lens                                          |
| Adjustable           | Yes                                                        |
| Wire Length          | 120" Max                                                   |
| Wire Type            | Black SVT Cord, Aircraft Cable                             |
| Location             | Wet                                                        |
| Warranty             | 5 Years                                                    |
| Canopy Dimensions    | D5-7/8" x H3/4"                                            |
|                      |                                                            |