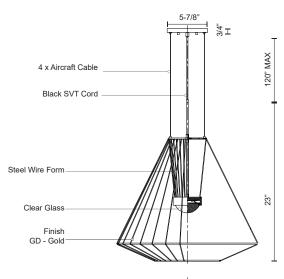

## SPECIFICATION DETAILS

\* For custom options, consult factory for details.

| Fixture Dimensions   | D20" x H23"                                                |
|----------------------|------------------------------------------------------------|
| Light Source         | LED                                                        |
| Wattage              | 26W                                                        |
| Total Lumens         | 2500lm                                                     |
| Delivered Lumens     | 514lm*                                                     |
| Voltage              | 120V                                                       |
| Color Temperature    | 3000K                                                      |
| CRI (Ra)             | >90                                                        |
| Optional Color Temps | 2700K - 5000K Available, Minimum Order Quantities<br>Apply |
| LED Rated Life       | 50,000 hours                                               |
| Dimming              | 100% - 10%, ELV Dimmer (Not Included)                      |
| Diffuser Details     | Convex glass lens                                          |
| Adjustable           | Yes                                                        |
| Wire Length          | 120" Max                                                   |
| Wire Type            | Black SVT Cord, Aircraft Cable                             |
| Location             | Wet                                                        |
| Warranty             | 5 Years                                                    |
| Canopy Dimensions    | D5-7/8" x H3/4"                                            |
|                      |                                                            |