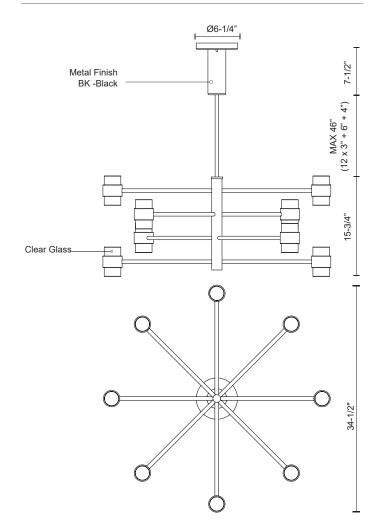

## **SPECIFICATION DETAILS**

\* For custom options, consult factory for details.

| Fixture Dimensions   | D34-1/2" x H15-3/4"                                        |
|----------------------|------------------------------------------------------------|
| Light Source         | LED                                                        |
| Wattage              | 50W                                                        |
| Total Lumens         | 4700lm                                                     |
| Delivered Lumens     | BK-2780lm*                                                 |
| Voltage              | 120V                                                       |
| Color Temperature    | 3000K                                                      |
| CRI (Ra)             | >90                                                        |
| Optional Color Temps | 2700K - 5000K Available, Minimum Order Quantities<br>Apply |
| LED Rated Life       | 50,000 hours                                               |
| Dimming              | 100% - 10%, TRIAC or ELV Dimmer (Not Included)             |
| Glass Details        | Cast clear textured glass                                  |
| Adjustable           | Yes                                                        |
| Rod Length           | 46" Max (3x12" + 1x6" + 1x4")                              |
| Location             | Wet                                                        |
| Warranty             | 5 Years                                                    |
| Canopy Dimensions    | D6-1/4" x H7-1/2"                                          |
| Finish Option(s)     | Black                                                      |