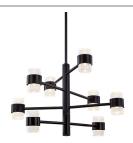

## **DESCRIPTION**

The Copenhagen balances a clean, simple geometry with highly detailed glass for a sophisticated outdoor product line. The stark yet refined finish of the black structure contrasts with the translucent glass to augment its effect. Available in both wall-mounted and chandelier configurations, the complete offering is both elegant and versatile