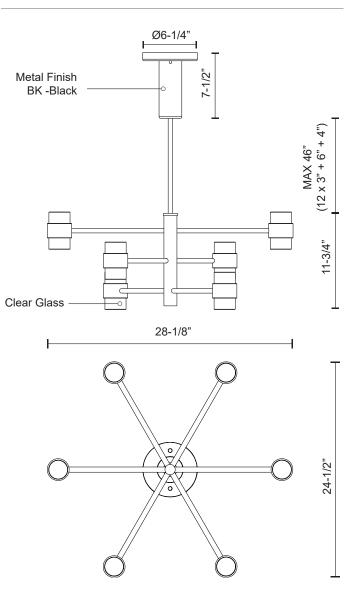

## SPECIFICATION DETAILS

\* For custom options, consult factory for details.

| Fixture Dimensions   | D28-1/8" x H11-3/4"                                        |
|----------------------|------------------------------------------------------------|
| Light Source         | LED                                                        |
| Wattage              | 38W                                                        |
| Total Lumens         | 3500lm                                                     |
| Delivered Lumens     | BK-2070Im*                                                 |
| Voltage              | 120V                                                       |
| Color Temperature    | 3000К                                                      |
| CRI (Ra)             | >90                                                        |
| Optional Color Temps | 2700K - 5000K Available, Minimum Order Quantities<br>Apply |
| LED Rated Life       | 50,000 hours                                               |
| Dimming              | 100% - 10%, TRIAC or ELV Dimmer (Not Included)             |
| Glass Details        | Cast clear textured glass                                  |
| Adjustable           | Yes                                                        |
| Rod Length           | 46" Max (3x12" + 1x6" + 1x4")                              |
| Location             | Wet                                                        |
| Warranty             | 5 Years                                                    |
| Canopy Dimensions    | D6-1/4" x H7-1/2"                                          |
| Finish Option(s)     | Black                                                      |
|                      |                                                            |