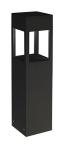

## 33024

EB3024-BN Brushed Nickel

Black

EB3024-WH White

## **DESCRIPTION**

Designed to emulate rectilinear architectural forms the Sonoma exterior bollard radiates light downwards through the four openings in the structure. The gaps serve to elevate the die-cast aluminum square housing higher while providing ample space to radiate the LED luminance. Available in two heights and a curated collection of finishes for a cultivated exterior environment.