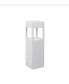

## 33024

EB3024-BN Brushed Nickel

Black

EB3024-WH White

## **DESCRIPTION**

Designed to emulate rectilinear architectural forms the Sonoma exterior bollard radiates light downwards through the four openings in the structure. The gaps serve to elevate the die-cast aluminum square housing higher while providing ample space to radiate the LED luminance. Available in two heights and a curated collection of finishes for a cultivated exterior environment.