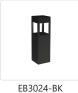

## 33024

EB3024-BN Brushed Nickel

Black

EB3024-WH White

## **DESCRIPTION**

Designed to emulate rectilinear architectural forms the Sonoma exterior bollard radiates light downwards through the four openings in the structure. The gaps serve to elevate the die-cast aluminum square housing higher while providing ample space to radiate the LED luminance. Available in two heights and a curated collection of finishes for a cultivated exterior environment.