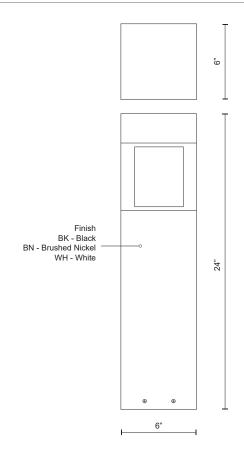

## 33024

EB3024-BN Brushed Nickel

Black

EB3024-WH White

## **SPECIFICATION DETAILS**

\* For custom options, consult factory for details.

| <b>Fixture Dimensions</b> | L6" x W6" x H24"                                           |
|---------------------------|------------------------------------------------------------|
| Light Source              | LED                                                        |
| Wattage                   | 12W                                                        |
| Total Lumens              | 1000lm                                                     |
| Delivered Lumens          | BK-562lm*; BN-718lm*; WH-843lm*;                           |
| Voltage                   | 120V                                                       |
| Color Temperature         | 3000K                                                      |
| CRI (Ra)                  | >90                                                        |
| Optional Color Temps      | 2700K - 5000K Available, Minimum Order Quantities<br>Apply |
| LED Rated Life            | 50,000 hours                                               |
| Dimming                   | 100% - 10%, ELV Dimmer (Not Included)                      |
| Diffuser Details          | Clear Glass Diffuser                                       |
| Location                  | Wet                                                        |
| Warranty                  | 5 Years                                                    |

## **DESCRIPTION**

Designed to emulate rectilinear architectural forms the Sonoma exterior bollard radiates light downwards through the four openings in the structure. The gaps serve to elevate the die-cast aluminum square housing higher while providing ample space to radiate the LED luminance. Available in two heights and a curated collection of finishes for a cultivated exterior environment.