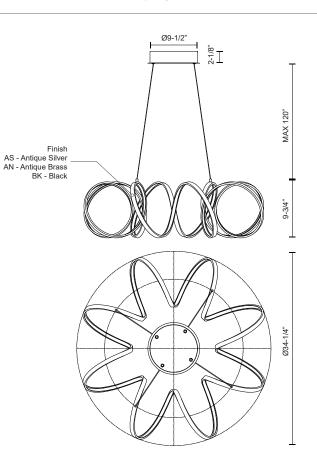

## SPECIFICATION DETAILS

\* For custom options, consult factory for details.

| Fixture Dimensions   | D34-1/4" x H9-3/4"                                         |
|----------------------|------------------------------------------------------------|
| Light Source         | LED                                                        |
| Wattage              | 95W                                                        |
| Total Lumens         | 7200lm                                                     |
| Delivered Lumens     | AN-4823lm; AS-5246lm; BK-3758lm;                           |
| Voltage              | 120V                                                       |
| Color Temperature    | 3000K                                                      |
| CRI (Ra)             | >90                                                        |
| Optional Color Temps | 2700K - 5000K Available, Minimum Order Quantities<br>Apply |
| LED Rated Life       | 50,000 hours                                               |
| Dimming              | 100% - 10%, TRIAC or ELV Dimmer (Not Included)             |
| Diffuser Details     | Frosted acrylic diffuser                                   |
| Adjustable           | Yes                                                        |
| Wire Length          | 120" Max                                                   |
| Wire Type            | Clear Coaxial Wire                                         |
| Location             | Dry                                                        |
| Warranty             | 5 Years                                                    |
| Canopy Dimensions    | D9-1/2" x H2-1/8"                                          |
|                      |                                                            |