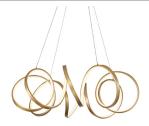

## DESCRIPTION

A looping radiant line casts light across space in a continuous helical path. The Synergy series is characterized by the rolled rectangular extrusion, which emits soft light through the silicon opal lens. Configured in both linear and ring arrangements, the arcing aluminum allows the curated finishes to be visible at every angle.