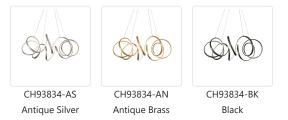

## SPECIFICATION DETAILS

\* For custom options, consult factory for details.

| Fixture Dimensions   | D34-1/4" x H9-3/4"                                         |
|----------------------|------------------------------------------------------------|
| Light Source         | LED                                                        |
| Wattage              | 95W                                                        |
| Total Lumens         | 7200lm                                                     |
| Delivered Lumens     | AN-4823lm; AS-5246lm; BK-3758lm;                           |
| Voltage              | 120V                                                       |
| Color Temperature    | 3000K                                                      |
| CRI (Ra)             | >90                                                        |
| Optional Color Temps | 2700K - 5000K Available, Minimum Order Quantities<br>Apply |
| LED Rated Life       | 50,000 hours                                               |
| Dimming              | 100% - 10%, TRIAC or ELV Dimmer (Not Included)             |
| Diffuser Details     | Frosted acrylic diffuser                                   |
| Adjustable           | Yes                                                        |
| Wire Length          | 120" Max                                                   |
| Wire Type            | Clear Coaxial Wire                                         |
| Location             | Dry                                                        |
| Warranty             | 5 Years                                                    |
| Canopy Dimensions    | D9-1/2" x H2-1/8"                                          |
|                      |                                                            |