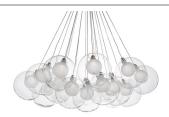

## **DESCRIPTION**

Produced in an array of configurations, the Bolla series is defined by the iconic double-wall glass globes. A frosted globe is perched within a transparent orb producing diffuser light from the satin aluminum LED socket. While elegant as a single pendant, the optional clustered bouquet creates a stunning impact.