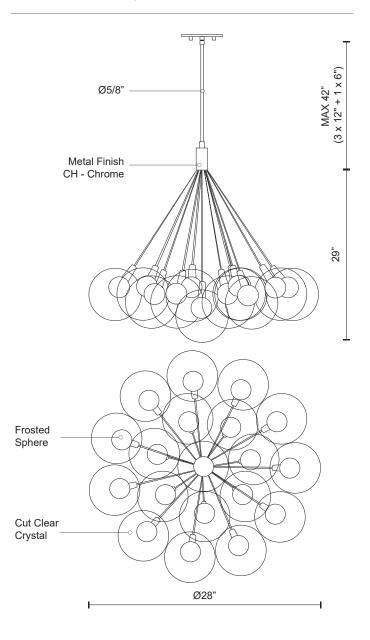

## **SPECIFICATION DETAILS**

\* For custom options, consult factory for details.

| Fixture Dimensions   | D28" x H29"                                                |
|----------------------|------------------------------------------------------------|
| Light Source         | LED                                                        |
| Wattage              | 50W                                                        |
| Total Lumens         | 4180lm                                                     |
| Delivered Lumens     | CH-3325lm                                                  |
| Voltage              | 120V                                                       |
| Color Temperature    | 3000K                                                      |
| CRI (Ra)             | >90                                                        |
| Optional Color Temps | 2700K - 5000K Available, Minimum Order Quantities<br>Apply |
| LED Rated Life       | 50,000 hours                                               |
| Dimming              | 100% - 10%, ELV Dimmer (Not Included)                      |
| Glass Details        | Clear Outer/Frosted Inner Glass                            |
| Adjustable           | Yes                                                        |
| Rod Length           | 42" Max (3x12" + 1x6")                                     |
| Location             | Dry                                                        |
| Warranty             | 5 Years                                                    |
| Canopy Dimensions    | D4-3/4" x H3/8"                                            |
| Finish Option(s)     | Chrome                                                     |

## **DESCRIPTION**

Produced in an array of configurations, the Bolla series is defined by the iconic double-wall glass globes. A frosted globe is perched within a transparent orb producing diffuser light from the satin aluminum LED socket. While elegant as a single pendant, the optional clustered bouquet creates a stunning impact.