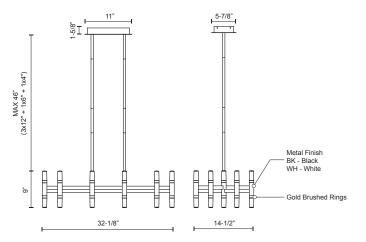

## SPECIFICATION DETAILS

\* For custom options, consult factory for details.

| Fixture Dimensions   | L14-1/2''x W32-1/8''x H9"                                  |
|----------------------|------------------------------------------------------------|
| Light Source         | LED                                                        |
| Wattage              | 108W                                                       |
| Total Lumens         | 9180lm                                                     |
| Delivered Lumens     | BK-5940lm*; WH-6534lm*;                                    |
| Voltage              | 120V                                                       |
| Color Temperature    | 3000K                                                      |
| CRI (Ra)             | >90                                                        |
| Optional Color Temps | 2700K - 5000K Available, Minimum Order Quantities<br>Apply |
| LED Rated Life       | 50,000 hours                                               |
| Dimming              | 100% - 10%, TRIAC or ELV Dimmer (Not Included)             |
| Diffuser Details     | White Acrylic                                              |
| Adjustable           | Yes                                                        |
| Rod Length           | 46" Max (3x12" + 1x6" + 1x4")                              |
| Location             | Dry                                                        |
| Warranty             | 5 Years                                                    |
| Canopy Dimensions    | L11" x W5-7/8" x H1-5/8"                                   |
|                      |                                                            |