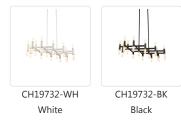

## DESCRIPTION

Overlapping aluminum arms form meshwork. Finely textured powdercoat finish. Tapered round translucent diffusers. Plated gold brushed accent rings. Up and down light. Custom options available.