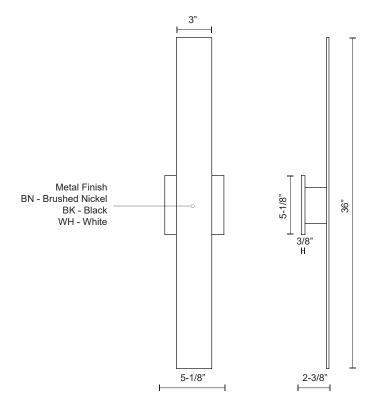

## **SPECIFICATION DETAILS**

\* For custom options, consult factory for details.

| Fixture Dimensions   | W3" x H36" x E2-3/8"                                       |
|----------------------|------------------------------------------------------------|
| Light Source         | LED                                                        |
| Wattage              | 41W                                                        |
| Total Lumens         | 3200lm                                                     |
| Delivered Lumens     | BK-1985lm; BN-2013lm; WH-2116lm;                           |
| Voltage              | 120V                                                       |
| Color Temperature    | 3000K                                                      |
| CRI (Ra)             | >90                                                        |
| Optional Color Temps | 2700K - 5000K Available, Minimum Order Quantities<br>Apply |
| LED Rated Life       | 50,000 hours                                               |
| Dimming              | 100% - 10%, ELV Dimmer (Not Included)                      |
| Diffuser Details     | Frosted Glass Diffuser                                     |
| Location             | Wet                                                        |
| Warranty             | 5 Years                                                    |
| ADA Compliant        | Yes                                                        |
| Canopy Dimensions    | W5-1/8" x H5-1/8" x E3/8"                                  |

## **DESCRIPTION**

Timeless simplicity with versatile purpose is offered with this wall sconce that measures 35 inches in length. Vesta mounts horizontally or vertically from a matching aluminum square affixed in the middle of the rectangular beam of formed aluminum. The concealed LEDs illuminate the mounting plane creating pool of light on the wall. Vesta is available in three different finishes: black or white powder coating and brushed nickel.