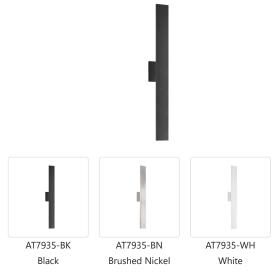

## **DESCRIPTION**

Timeless simplicity with versatile purpose is offered with this wall sconce that measures 35 inches in length. Vesta mounts horizontally or vertically from a matching aluminum square affixed in the middle of the rectangular beam of formed aluminum. The concealed LEDs illuminate the mounting plane creating pool of light on the wall. Vesta is available in three different finishes: black or white powder coating and brushed nickel.