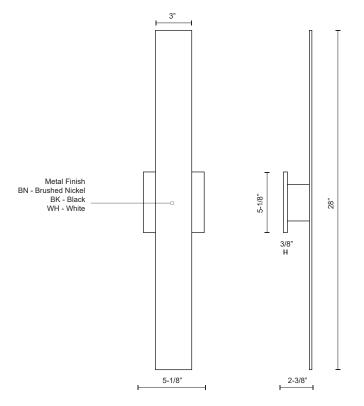

## **SPECIFICATION DETAILS**

\* For custom options, consult factory for details.

| Fixture Dimensions   | W3" x H28" x E2-3/8"                                       |
|----------------------|------------------------------------------------------------|
| Light Source         | LED                                                        |
| Wattage              | 31W                                                        |
| Total Lumens         | 2400lm                                                     |
| Delivered Lumens     | BK-1566lm; BN-1575lm; WH-1725lm;                           |
| Voltage              | 120V                                                       |
| Color Temperature    | 3000K                                                      |
| CRI (Ra)             | >90                                                        |
| Optional Color Temps | 2700K - 5000K Available, Minimum Order Quantities<br>Apply |
| LED Rated Life       | 50,000 hours                                               |
| Dimming              | 100% - 10%, ELV Dimmer (Not Included)                      |
| Diffuser Details     | Frosted Glass Diffuser                                     |
| Location             | Wet                                                        |
| Warranty             | 5 Years                                                    |
| ADA Compliant        | Yes                                                        |
| Canopy Dimensions    | W5-1/8" x H5-1/8" x E3/8"                                  |