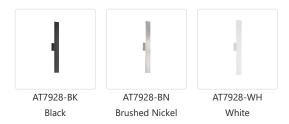

## **DESCRIPTION**

Timeless simplicity with versatile purpose is offered with this wall sconce that measures 28 inches in length. Vesta mounts horizontally or vertically from a matching aluminum square affixed in the middle of the rectangular beam of formed aluminum. The concealed LEDs illuminate the mounting plane creating pool of light on the wall. Vesta is available in three different finishes: black or white powder coating and brushed nickel.