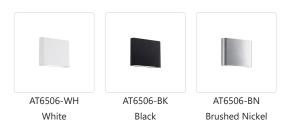

## **DESCRIPTION**

This minimalist sleek cast-aluminum wall sconce is a beautiful addition to any indoor or outdoor application. Finished with a high-end brushed nickel or powder-coated white or black cast aluminum, rectangular in size with smooth, sleek, rounded corners. Premium frosted optical lenses, which emits the light from the fixture evenly against the wall.