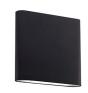

## **DESCRIPTION**

This minimalist sleek cast-aluminum wall sconce is a beautiful addition to any indoor or outdoor application. Finished with a high-end brushed nickel or powder-coated white or black cast aluminum, rectangular in size with smooth, sleek, rounded corners. Premium frosted optical lenses, which emits the light from the fixture evenly against the wall.