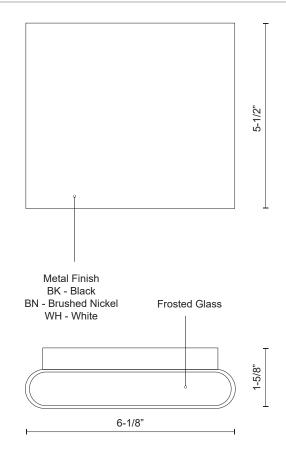

## **SPECIFICATION DETAILS**

 $\ensuremath{^{\star}}$  For custom options, consult factory for details.

| Fixture Dimensions                | W6-1/8" x H5-1/2" x E1-5/8"                                |
|-----------------------------------|------------------------------------------------------------|
| Light Source                      | AC LED Module                                              |
| Wattage                           | 15W                                                        |
| Total Lumens                      | 1200lm                                                     |
| Delivered Lumens                  | BK-770lm; BN-588lm*; WH-955lm;                             |
| Voltage                           | 120V                                                       |
| Color Temperature                 | 3000K                                                      |
| CRI (Ra)                          | 90CRI                                                      |
| Optional Color Temps              | 2700K - 5000K Available, Minimum Order Quantities<br>Apply |
| LED Rated Life                    | 50,000 hours                                               |
| Dimming                           | 100% - 10%, ELV Dimmer (Not Included)                      |
|                                   |                                                            |
| Glass Details                     | Frosted Glass                                              |
| Glass Details  ADA Compliant      | Frosted Glass<br>Yes                                       |
|                                   |                                                            |
| ADA Compliant                     | Yes                                                        |
| ADA Compliant<br>Location         | Yes<br>Wet                                                 |
| ADA Compliant Location Compliance | Yes<br>Wet<br>ADA                                          |