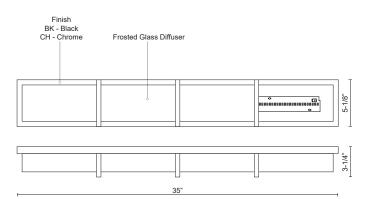

## **SPECIFICATION DETAILS**

\* For custom options, consult factory for details.

| Fixture Dimensions   | W35" x H5-1/8" x E3-1/4"                                   |
|----------------------|------------------------------------------------------------|
| Light Source         | LED                                                        |
| Wattage              | 39W                                                        |
| Total Lumens         | 3200lm                                                     |
| Delivered Lumens     | CH-2094lm                                                  |
| Voltage              | 120V                                                       |
| Color Temperature    | 3000K                                                      |
| CRI (Ra)             | >90                                                        |
| Optional Color Temps | 2700K - 5000K Available, Minimum Order Quantities<br>Apply |
| LED Rated Life       | 50,000 hours                                               |
| Dimming              | 100% - 10%, ELV Dimmer (Not Included)                      |
| Glass Details        | Frosted Glass with Fine Clear Edge                         |
| Location             | Damp                                                       |
| Warranty             | 5 Years                                                    |
| ADA Compliant        | Yes                                                        |