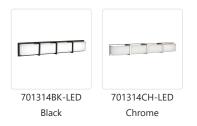

## WATFORD 701314-LED

VANITY

## **DESCRIPTION**

**PROJECT** 

Elegant LED vanity with rectangular frosted glass with fine clear edges; polished chrome metal details with two metal bands which extend across the glass. Can be mounted horizontal or vertical equipped with our powerful 120V AC LED technology. Available in three different sizes and similar styled flush mounts available, see series for full family details.