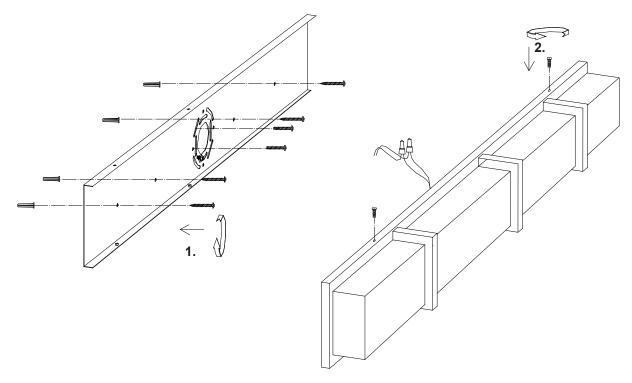

## **701314-LED**INSTALLATION SHEET

Please Note:

- All Kuzco LED fixtures come with pre-wired LED module(s).
- Unless instructed to do so, please do not touch any part of the LED module(s) as any unnecessary contact with the module could cause permanent damage.
- For dimming, an ELV (Electronic Low Voltage) dimmer is required.
- Remove the fixture from its original packaging. Remove the canopy mounting plate from within the canopy and attach it to the electrical junction box, and wall, using the screws provided in the hardware package.
- Attach the canopy to the mounting plate, which is attached to the electrical junction box on the wall. First attach all wiring with the provided marrets (white to white "N", black to black "L", ground to ground "G"). Push the canopy onto the mounting plate, then insert the screw(s) into the hole(s) on the top of the canopy, once inserted, screw in the screw(s) provided to secure the fixture to the wall.
- You have now completed the installation of your fixture, please enjoy.