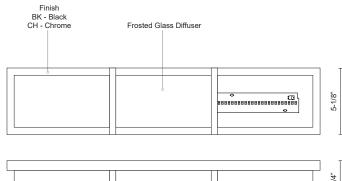

## DESCRIPTION

Elegant LED vanity with rectangular frosted glass with fine clear edges; polished chrome metal details with two metal bands which extend across the glass. Can be mounted horizontal or vertical equipped with our powerful 120V AC LED technology. Available in three different sizes and similar styled flush mounts available, see series for full family details.

## SPECIFICATION DETAILS

\* For custom options, consult factory for details.

| Fixture Dimensions                         | W25-1/4" x H5-1/8" x E3-1/4"                                                                         |
|--------------------------------------------|------------------------------------------------------------------------------------------------------|
| Light Source                               | LED                                                                                                  |
| Wattage                                    | 29W                                                                                                  |
| Total Lumens                               | 2400lm                                                                                               |
| Delivered Lumens                           | CH-1604lm                                                                                            |
| Voltage                                    | 120V                                                                                                 |
| Color Temperature                          | 3000К                                                                                                |
| CRI (Ra)                                   | >90                                                                                                  |
|                                            |                                                                                                      |
| Optional Color Temps                       | 2700K - 5000K Available, Minimum Order Quantities<br>Apply                                           |
| Optional Color Temps<br>LED Rated Life     | • -                                                                                                  |
|                                            | Apply                                                                                                |
| LED Rated Life                             | Apply<br>50,000 hours                                                                                |
| LED Rated Life<br>Dimming                  | Apply<br>50,000 hours<br>100% - 10%, ELV Dimmer (Not Included)                                       |
| LED Rated Life<br>Dimming<br>Glass Details | Apply<br>50,000 hours<br>100% - 10%, ELV Dimmer (Not Included)<br>Frosted Glass with Fine Clear Edge |