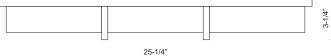

## SPECIFICATION DETAILS

\* For custom options, consult factory for details.

| Fixture Dimensions                         | W25-1/4" x H5-1/8" x E3-1/4"                                                                         |
|--------------------------------------------|------------------------------------------------------------------------------------------------------|
| Light Source                               | LED                                                                                                  |
| Wattage                                    | 29W                                                                                                  |
| Total Lumens                               | 2400lm                                                                                               |
| Delivered Lumens                           | CH-1604lm                                                                                            |
| Voltage                                    | 120V                                                                                                 |
| Color Temperature                          | 3000К                                                                                                |
| CRI (Ra)                                   | >90                                                                                                  |
|                                            |                                                                                                      |
| Optional Color Temps                       | 2700K - 5000K Available, Minimum Order Quantities<br>Apply                                           |
| Optional Color Temps<br>LED Rated Life     | • -                                                                                                  |
|                                            | Apply                                                                                                |
| LED Rated Life                             | Apply<br>50,000 hours                                                                                |
| LED Rated Life<br>Dimming                  | Apply<br>50,000 hours<br>100% - 10%, ELV Dimmer (Not Included)                                       |
| LED Rated Life<br>Dimming<br>Glass Details | Apply<br>50,000 hours<br>100% - 10%, ELV Dimmer (Not Included)<br>Frosted Glass with Fine Clear Edge |