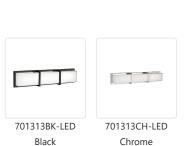

## DESCRIPTION

Elegant LED vanity with rectangular frosted glass with fine clear edges; polished chrome metal details with two metal bands which extend across the glass. Can be mounted horizontal or vertical equipped with our powerful 120V AC LED technology. Available in three different sizes and similar styled flush mounts available, see series for full family details.