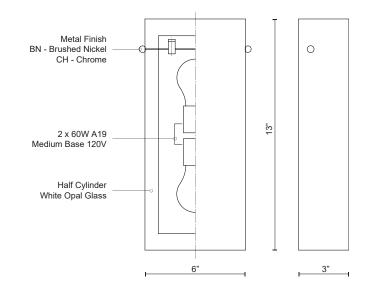

## **SPECIFICATION DETAILS**

\* For custom options, consult factory for details.

| Fixture Dimensions | W6" x H13" x E3"                             |
|--------------------|----------------------------------------------|
| Lamp Type          | Incandescent, A19, Medium Base               |
| Bulbs Included     | No                                           |
| Wattage            | 2 x 60W                                      |
| Voltage            | 120V                                         |
| Glass Details      | White Opal Glass                             |
| Location           | Dry                                          |
| Warranty           | 5 Years                                      |
| ADA Compliant      | Yes                                          |
| Decorative Nuts    | Both Brushed Nickel and Chrome nuts included |

## **DESCRIPTION**

Two lamp wall sconce with half cylinder shaped white opal glass. Metal details in brushed nickel and chrome finish, both decorative nut finish options included within fixture.

19054 28TH AVENUE SURREY - BC V3Z 6M3 CANADA COMMENT