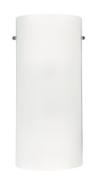

## **DESCRIPTION**

Two lamp wall sconce with half cylinder shaped white opal glass. Metal details in brushed nickel and chrome finish, both decorative nut finish options included within fixture.

19054 28TH AVENUE SURREY - BC V3Z 6M3 CANADA COMMENT