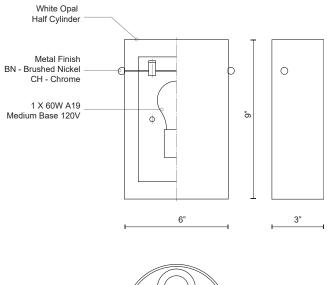

## DESCRIPTION

Single lamp wall sconce with half cylinder shaped white opal glass. Metal details in brushed nickel and chrome finish, both decorative nut finish options included within fixture.

## SPECIFICATION DETAILS

\* For custom options, consult factory for details.

| Fixture Dimensions | W6" x H9" x E3"                              |
|--------------------|----------------------------------------------|
| Lamp Type          | Incandescent, A19, Medium Base               |
| Bulbs Included     | No                                           |
| Wattage            | 1 x 60W                                      |
| Voltage            | 120V                                         |
| Glass Details      | White Opal Glass                             |
| Location           | Dry                                          |
| Warranty           | 5 Years                                      |
| ADA Compliant      | Yes                                          |
| Decorative Nuts    | Both Brushed Nickel and Chrome nuts included |