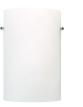

## DESCRIPTION

Single lamp wall sconce with half cylinder shaped white opal glass. Metal details in brushed nickel and chrome finish, both decorative nut finish options included within fixture.