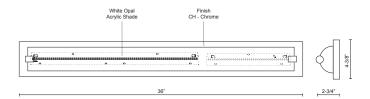

## SPECIFICATION DETAILS

\* For custom options, consult factory for details.

| Fixture Dimensions   | W36" x H4-3/8" x E2-3/4"                                |
|----------------------|---------------------------------------------------------|
| Light Source         | LED                                                     |
| Wattage              | 39W                                                     |
| Total Lumens         | 3200lm                                                  |
| Delivered Lumens     | CH-1548lm                                               |
| Voltage              | 120V                                                    |
| Color Temperature    | 3000K                                                   |
| CRI (Ra)             | >90                                                     |
| Optional Color Temps | 2700K - 5000K Available, Minimum Order Quantities Apply |
| LED Rated Life       | 50,000 hours                                            |
| Dimming              | 100% - 10%, ELV Dimmer (Not Included)                   |
| Glass Details        | White Opal Glass                                        |
| Location             | Damp                                                    |
| Warranty             | 5 Years                                                 |
| ADA Compliant        | Yes                                                     |