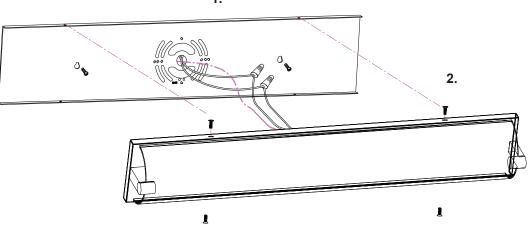

• For dimming, an ELV (Electronic Low Voltage) dimmer is required.

Remove the fixture from its original packaging. Remove the canopy mounting plate from within the canopy and attach it to the electrical junction box, and wall, using the screws provided in the hardware package.

Attach the canopy to the mounting plate, which is attached to the electrical junction box on the wall. First attach all wiring with the provided marrets (white to white "N", black to black "L", ground to ground "G"). Push the canopy onto the mounting plate, then insert the screw(s) into the hole(s) on the top of the canopy, once inserted, screw in the screw(s) provided to secure the fixture to the wall.