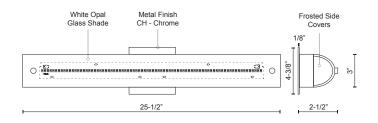

## DESCRIPTION

Single lamp vanity with white opal glass half cylinder and frosted side covers, metal details available in chrome finish. Equipped with our powerful 120V AC LED technology

## SPECIFICATION DETAILS

\* For custom options, consult factory for details.

| Fixture Dimensions        | W25-1/2" x H3" x E2-1/2"                                   |
|---------------------------|------------------------------------------------------------|
| Light Source              | LED                                                        |
| Wattage                   | 29W                                                        |
| Total Lumens              | 2400lm                                                     |
| Delivered Lumens          | CH-1259lm                                                  |
| Voltage                   | 120V                                                       |
| Color Temperature         | 3000K                                                      |
| CRI (Ra)                  | >90                                                        |
| Optional Color Temps      | 2700K - 5000K Available, Minimum Order Quantities<br>Apply |
| LED Rated Life            | 50,000 hours                                               |
|                           |                                                            |
| Dimming                   | 100% - 10%, ELV Dimmer (Not Included)                      |
| Dimming<br>Glass Details  | 100% - 10%, ELV Dimmer (Not Included)<br>White Opal Glass  |
| -                         |                                                            |
| Glass Details             | White Opal Glass                                           |
| Glass Details<br>Location | White Opal Glass Damp                                      |