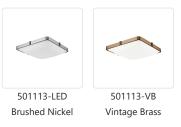

## DESCRIPTION

Single LED flush mount ceiling fixture with square white opal glass. Metal details in brushed nickel & vintage brass finishes, and is equipped with our powerful 120V AC LED technology