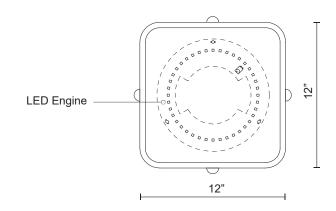

## SPECIFICATION DETAILS

\* For custom options, consult factory for details.

| Fixture Dimensions   | W12" x L12" x H3-1/4"                                      |
|----------------------|------------------------------------------------------------|
| Light Source         | LED                                                        |
| Wattage              | 18W                                                        |
| Total Lumens         | 1300lm                                                     |
| Delivered Lumens     | 858lm                                                      |
| Voltage              | 120V                                                       |
| Color Temperature    | 3000K                                                      |
| CRI (Ra)             | >90                                                        |
| Optional Color Temps | 2700K - 5000K Available, Minimum Order Quantities<br>Apply |
| LED Rated Life       | 50,000 hours                                               |
| Dimming              | 100% - 10%, ELV Dimmer (Not Included)                      |
| Glass Details        | White Opal Glass                                           |
| Location             | Dry                                                        |
| Warranty             | 5 Years                                                    |
|                      |                                                            |