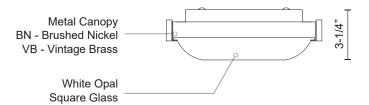

## DESCRIPTION

Single LED flush mount ceiling fixture with square white opal glass. Metal details in brushed nickel & vintage brass finishes, and is equipped with our powerful 120V AC LED technology

## SPECIFICATION DETAILS

\* For custom options, consult factory for details.

| Fixture Dimensions   | W12" x L12" x H3-1/4"                                      |
|----------------------|------------------------------------------------------------|
| Light Source         | LED                                                        |
| Wattage              | 18W                                                        |
| Total Lumens         | 1300lm                                                     |
| Delivered Lumens     | 858lm                                                      |
| Voltage              | 120V                                                       |
| Color Temperature    | 3000K                                                      |
| CRI (Ra)             | >90                                                        |
| Optional Color Temps | 2700K - 5000K Available, Minimum Order Quantities<br>Apply |
| LED Rated Life       | 50,000 hours                                               |
| Dimming              | 100% - 10%, ELV Dimmer (Not Included)                      |
| Glass Details        | White Opal Glass                                           |
| Location             | Dry                                                        |
| Warranty             | 5 Years                                                    |
|                      |                                                            |