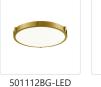

## DESCRIPTION

Single LED flush mount ceiling fixture with round white opal glass. Metal details in brushed nickel & brushed gold finish, and is equipped with our powerful 120V AC LED technology

Brushed Gold Brushed Nickel