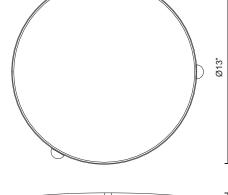

## SPECIFICATION DETAILS

\* For custom options, consult factory for details.

| Fixture Dimensions   | D13" x H3"                                                 |
|----------------------|------------------------------------------------------------|
| Light Source         | AC LED Module                                              |
| Wattage              | 19W                                                        |
| Total Lumens         | 1300lm                                                     |
| Delivered Lumens     | BN-995Im                                                   |
| Voltage              | 120V                                                       |
| Color Temperature    | 3000K                                                      |
| CRI (Ra)             | 90CRI                                                      |
| Optional Color Temps | 2700K - 5000K Available, Minimum Order Quantities<br>Apply |
| LED Rated Life       | 50,000 hours                                               |
| Dimming              | 100% - 10%, ELV Dimmer (Not Included)                      |
| Glass Details        | Opal Glass                                                 |
| Location             | Dry                                                        |
| Compliance           | T24-JA8                                                    |
| Warranty             | 5 Years                                                    |
| Mounting Style       | All Orientation; Ceiling and Wall;                         |
| CEC Title 24 JA8     | Yes, JA8-19                                                |