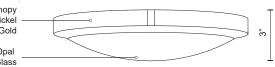

## DESCRIPTION

Single LED flush mount ceiling fixture with round white opal glass. Metal details in brushed nickel & brushed gold finish, and is equipped with our powerful 120V AC LED technology

Brushed Gold Brushed Nickel

## SPECIFICATION DETAILS

\* For custom options, consult factory for details.

| Fixture Dimensions   | D13" x H3"                                                 |
|----------------------|------------------------------------------------------------|
| Light Source         | AC LED Module                                              |
| Wattage              | 19W                                                        |
| Total Lumens         | 1300lm                                                     |
| Delivered Lumens     | BN-995Im                                                   |
| Voltage              | 120V                                                       |
| Color Temperature    | 3000K                                                      |
| CRI (Ra)             | 90CRI                                                      |
| Optional Color Temps | 2700K - 5000K Available, Minimum Order Quantities<br>Apply |
| LED Rated Life       | 50,000 hours                                               |
| Dimming              | 100% - 10%, ELV Dimmer (Not Included)                      |
| Glass Details        | Opal Glass                                                 |
| Location             | Dry                                                        |
| Compliance           | T24-JA8                                                    |
| Warranty             | 5 Years                                                    |
| Mounting Style       | All Orientation; Ceiling and Wall;                         |
| CEC Title 24 JA8     | Yes, JA8-19                                                |

White Opal Round Glass