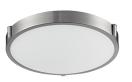

## DESCRIPTION

Single LED flush mount ceiling fixture with round white opal glass. Metal details in brushed nickel & brushed gold finish, and is equipped with our powerful 120V AC LED technology

Brushed Gold Brushed Nickel