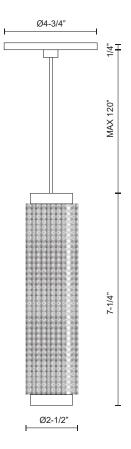

## **SPECIFICATION DETAILS**

\* For custom options, consult factory for details.

| Fixture Dimensions        | D2-1/2" x H7-1/4"                  |
|---------------------------|------------------------------------|
| Lamp Type                 | Incandescent, GU10                 |
| Bulbs Included            | No                                 |
| Wattage                   | 1 x 50W                            |
| Voltage                   | 120V                               |
| Shade Details             | Cast Knurled Body                  |
|                           |                                    |
| Adjustable                | Yes                                |
| Adjustable<br>Wire Length | Yes<br>120" Max                    |
| -                         |                                    |
| Wire Length               | 120" Max                           |
| Wire Length Wire Type     | 120" Max<br>Cloth Covered SVT Cord |