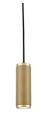

## **DESCRIPTION**

Single lamp pendant with aluminum cylindrical shade embellished by an oversize knurled pattern. Color configurations include black and gold with black interior. Suspended by a cloth covered SVT cord.