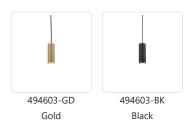

## **DESCRIPTION**

Single lamp pendant with aluminum cylindrical shade embellished by an oversize knurled pattern. Color configurations include black and gold with black interior. Suspended by a cloth covered SVT cord.