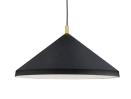

## DESCRIPTION

Single lamp pendant with conical aluminum shade with fine powdercoated or plated finishes with contrasting finial. Exterior shade colors are black or white with gold detail or brushed nickel with black detail. Suspended by cloth cable. Available in 2 sizes.