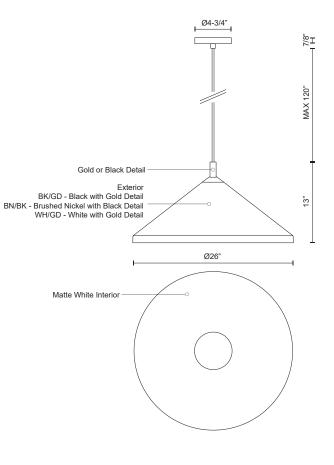

493126-WH/GD White with Gold detail

Brushed Nickel with Black detail

SPECIFICATION DETAILS

\* For custom options, consult factory for details.

detail

| Fixture Dimensions | D26" x H13"               |
|--------------------|---------------------------|
| Lamp Type          | Incandescent, Medium Base |
| Bulbs Included     | No                        |
| Wattage            | 1 x 60W                   |
| Voltage            | 120V                      |
| Shade Details      | Spun Aluminum Shade       |
| Adjustable         | Yes                       |
| Wire Length        | 120" Max                  |
| Wire Type          | Color Matching SJT Cord   |
| Location           | Dry                       |
| Warranty           | 5 Years                   |
| Canopy Dimensions  | D4-3/4" x H7/8"           |