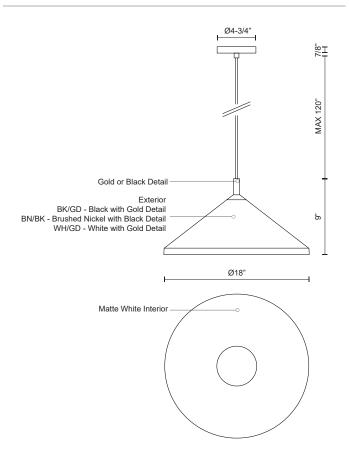

## DESCRIPTION

Single lamp pendant with conical aluminum shade with fine powdercoated or plated finishes with contrasting finial. Exterior shade colors are black or white with gold detail or brushed nickel with black detail. Suspended by cloth cable. Available in 2 sizes.

## SPECIFICATION DETAILS

\* For custom options, consult factory for details.

| Fixture Dimensions | D18" x H9"                |
|--------------------|---------------------------|
| Lamp Type          | Incandescent, Medium Base |
| Bulbs Included     | No                        |
| Wattage            | 1 x 60W                   |
| Voltage            | 120V                      |
| Shade Details      | Spun Aluminum Shade       |
| Adjustable         | Yes                       |
| Wire Length        | 120" Max                  |
| Wire Type          | Color Matching SVT Cord   |
| Location           | Dry                       |
|                    | 5.)                       |
| Warranty           | 5 Years                   |