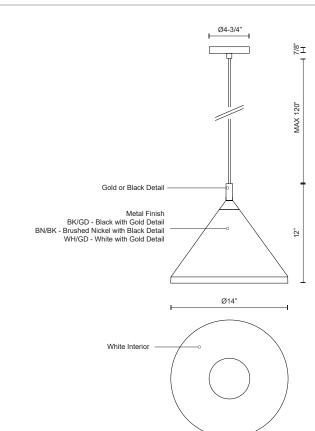

## DESCRIPTION

**PROJECT** 

Single lamp pendant with conical aluminum shade with fine powder-coated or plated finishes with contrasting finial. Exterior shade colors are black or white with gold detail or brushed nickel with black detail. Suspended by cloth cable. Available in 2 sizes.

## **SPECIFICATION DETAILS**

\* For custom options, consult factory for details.

| Fixture Dimensions  D14" x H12"  Lamp Type  Incandescent, Medium Base  Bulbs Included  No  Wattage  1 x 60W  Voltage  120V  Shade Details  Spun Aluminum Shade  Adjustable  Yes  Wire Length  120" Max  Wire Type  Color Matching SVT Cord  Location  Dry  Warranty  5 Years  Canopy Dimensions  D4-3/4" x H7/8" |                    |                           |
|------------------------------------------------------------------------------------------------------------------------------------------------------------------------------------------------------------------------------------------------------------------------------------------------------------------|--------------------|---------------------------|
| Bulbs Included  No Wattage  1 x 60W  Voltage  120V  Shade Details  Spun Aluminum Shade  Adjustable  Yes  Wire Length  120" Max  Wire Type  Color Matching SVT Cord  Location  Dry  Warranty  5 Years                                                                                                             | Fixture Dimensions | D14" x H12"               |
| Wattage 1 x 60W  Voltage 120V  Shade Details Spun Aluminum Shade  Adjustable Yes  Wire Length 120" Max  Wire Type Color Matching SVT Cord  Location Dry  Warranty 5 Years                                                                                                                                        | Lamp Type          | Incandescent, Medium Base |
| Voltage 120V Shade Details Spun Aluminum Shade Adjustable Yes Wire Length 120" Max Wire Type Color Matching SVT Cord Location Dry Warranty 5 Years                                                                                                                                                               | Bulbs Included     | No                        |
| Shade Details  Adjustable  Yes  Wire Length  120" Max  Wire Type  Color Matching SVT Cord  Location  Dry  Warranty  5 Years                                                                                                                                                                                      | Wattage            | 1 x 60W                   |
| Adjustable Yes Wire Length 120" Max Wire Type Color Matching SVT Cord Location Dry Warranty 5 Years                                                                                                                                                                                                              | Voltage            | 120V                      |
| Wire Length 120" Max Wire Type Color Matching SVT Cord Location Dry Warranty 5 Years                                                                                                                                                                                                                             | Shade Details      | Spun Aluminum Shade       |
| Wire Type Color Matching SVT Cord Location Dry Warranty 5 Years                                                                                                                                                                                                                                                  | Adjustable         | Yes                       |
| Location Dry Warranty 5 Years                                                                                                                                                                                                                                                                                    | Wire Length        | 120" Max                  |
| Warranty 5 Years                                                                                                                                                                                                                                                                                                 | Wire Type          | Color Matching SVT Cord   |
| <b>,</b>                                                                                                                                                                                                                                                                                                         | Location           | Dry                       |
| Canopy Dimensions D4-3/4" x H7/8"                                                                                                                                                                                                                                                                                | Warranty           | 5 Years                   |
|                                                                                                                                                                                                                                                                                                                  | Canopy Dimensions  | D4-3/4" x H7/8"           |