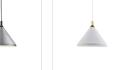

## DESCRIPTION

**PROJECT** 

Single lamp pendant with conical aluminum shade with fine powder-coated or plated finishes with contrasting finial. Exterior shade colors are black or white with gold detail or brushed nickel with black detail. Suspended by cloth cable. Available in 2 sizes.

492814-BK/GD Black with Gold detail

492814-BN/BK Brushed Nickel with Black detail

492814-WH/GD White with Gold detail