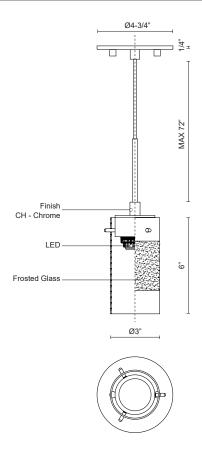

## **SPECIFICATION DETAILS**

 $\ensuremath{^{\star}}$  For custom options, consult factory for details.

| Fixture Dimensions   | D3" x H6"                                                  |
|----------------------|------------------------------------------------------------|
| Light Source         | LED                                                        |
| Wattage              | 5W                                                         |
| Total Lumens         | 400lm                                                      |
| Delivered Lumens     | 253lm                                                      |
| Voltage              | 120V                                                       |
| Color Temperature    | 3000K                                                      |
| CRI (Ra)             | >90                                                        |
| Optional Color Temps | 2700K - 5000K Available, Minimum Order Quantities<br>Apply |
| LED Rated Life       | 50,000 hours                                               |
| Dimming              | 100% - 10%, ELV Dimmer (Not Included)                      |
| Diffuser Details     | Clear with Frosted Stripe                                  |
| Adjustable           | Yes                                                        |
| Wire Length          | 72" Max                                                    |
| <b>-</b>             | 7 L IVIGA                                                  |
| Wire Type            | Clear SVT Cord                                             |
|                      |                                                            |
| Wire Type            | Clear SVT Cord                                             |