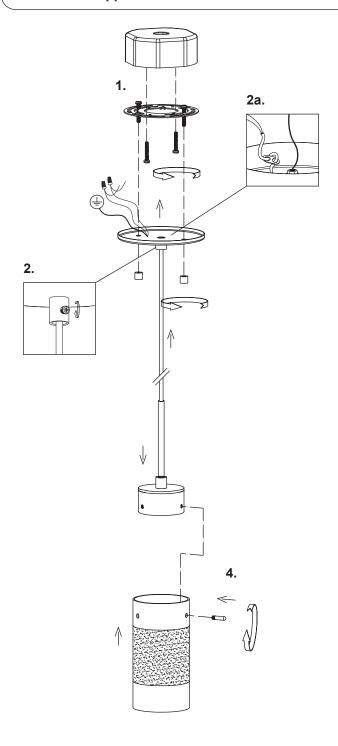

## INSTALLATION SHEET

- Remove the fixture from its original packaging. Remove the canopy mounting plate from within the canopy and attach it to the electrical junction box on the ceiling using the two screws provided in the hardware package.
- Select the desired length you would like the fixture to hang down from the ceiling (72" maximum). To set the fixture hanging height, undo the wire strain relief in the center of the canopy until the wire can move freely. Once the wire has been released, you can push the wire up to shorten, or pull the wire down to lengthen. When you have selected your desired length, tighten the wire strain relief in the center of the canopy and the wire will be held tightly in place, (2a) then slide the wire safety grip down the wire closest to the inside of the canopy where the wire enters.
- Attach the canopy to the mounting plate, which is attached to the electrical junction box on the ceiling. First attach all wiring with the provided marrets (white to white "N", black to black "L", ground to ground "G"). Align the two holes from the canopy to the two screws pointing down from the mounting plate. Push the screws through the canopy plate so they are poking through, once this is complete you can screw on the decorative nuts until tight.
- Now locate the three pins from inside the hardware package. These pins are to hold the glass onto the pendant. Take the pendant LED lamp and guide it gently through the center of the glass piece until one of the holes in the glass lines up with one of the holes in the metal disc on the side of the LED lamp. Now insert a pin through the hole in the glass, and screw it in to the hole on the metal disc, until it is tight (do not over tighten). Now take the remaining 2 pins and screw them in to the remaining 2 holes until they are tight (do not over tighten).
- You have now completed the installation of your fixture, please enjoy.